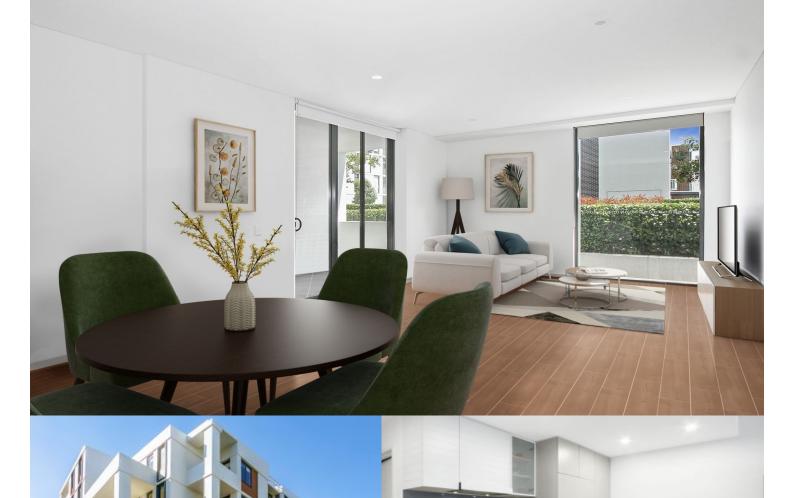

# morton

Located in the near new urban hub of Royal Shores, Sierra offers lifestyle apartment living within the masterplanned community in Ermington. Perched on the waters edge, Sierra offers easy access to the river, cycleway and parks.

# **Apartment Feautures:**

- Reverse cycle air conditioning
- Stainless steel kitchen appliances
- Stone bench tops, mirror splash backs
- LED under cupboard lighting
- Wool blend carpets, efficient LED down lights
- Data/TV points in living and main bedroom
- Recessed mirrored cabinets in bathroom
- Security building, video intercom