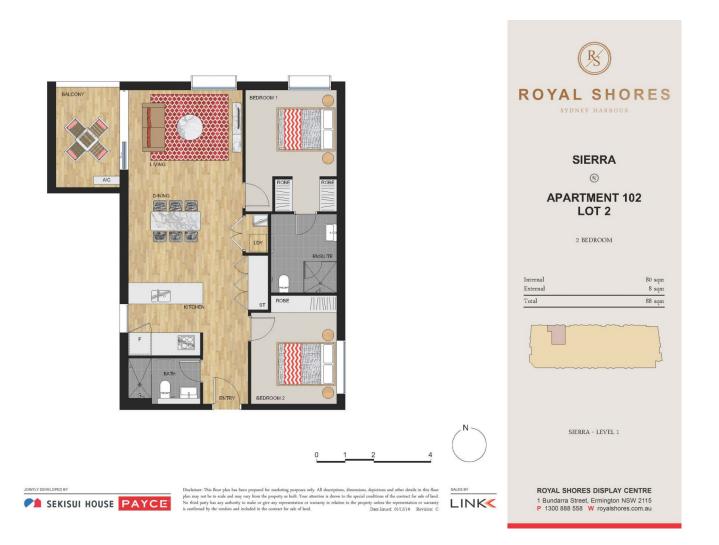

Perched on the waters edge, Sierra offers easy access to the river, cycleway and parks.

# **Apartment Feautures:**

- Reverse cycle air conditioning
- Stainless steel kitchen appliances
- Stone bench tops, mirror splash backs
- LED under cupboard lighting
- Wool blend carpets, efficient LED down lights
- Data/TV points in living and main bedroom
- Recessed mirrored cabinets in bathroom
- Security building, video intercom

# NEIGHBORHOOD FACILITIES

- Woolworths, Liqourland, Bakery 900m away
- Local bus routes (523, 524, 525 600m-1.5km away)
- West Ryde Railway station 4.2kms away
- Rydalmere Ferry Wharf 1.2 km away (15 mins walk and 4

# morton.com.au

Ermington 102/1 Allambie Street

### View

As advertised or by appointment

# Agent

# Sarah Fowell

0437 492 129

rentals@morton.com.au