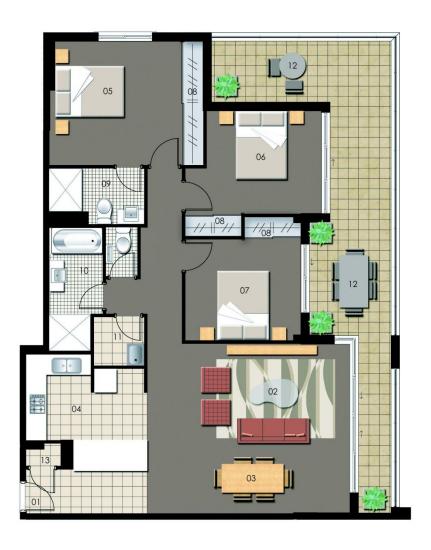

# THE WATERFRONT

AT HOMEBUSH BAY

| ENTRY     |
|-----------|
| LIVING    |
| DINING    |
| KITCHEN   |
| BEDROOM 1 |
| BEDROOM 2 |
| BEDROOM 3 |
|           |

| 01 | WARDRO |
|----|--------|
| 02 | ENSUI  |
|    | BATHRO |
| 04 | LAUND  |
|    | BALCO  |
|    | STORA  |
| 07 |        |
|    |        |

BE JITE 09 MOC DRY YNC AGE

## Unit 318

Lot Number

Type 3 Bedroo Unit Area 107 sqm Balcony 28 sqm Total 135 sqm 3 Bedroom - corner 107 sqm

Q