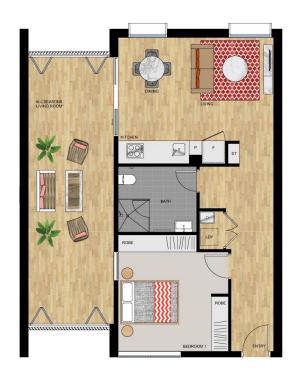

#### **APARTMENT 323 LOT 96**

1 BEDROOM

Internal (Including All Seasons Living Room) 89 sqm

Total 89 sqm

SIROCCO II - LEVEL 3

ROYAL SHORES DISPLAY CENTRE

1 Bundarra Street, Ermington NSW 2115 P 1300 888 558 W royalshores.com.au