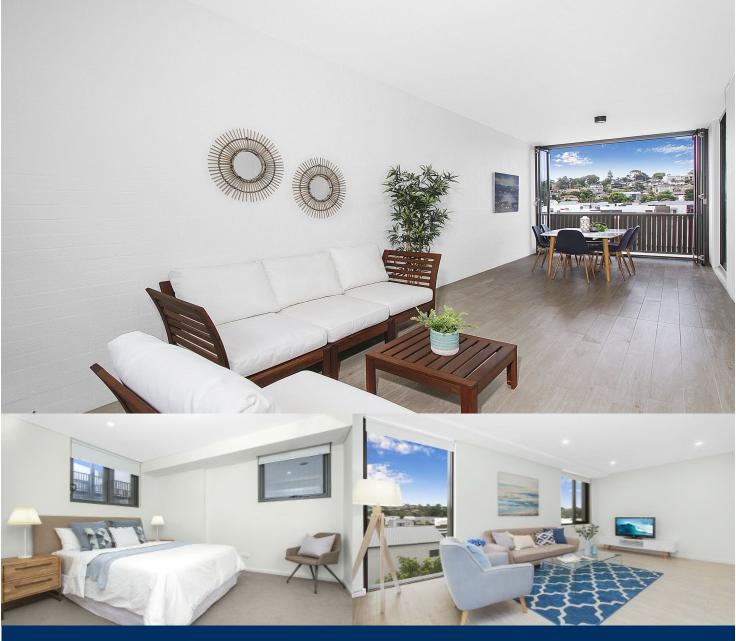

morton.

**Ermington** 323/24-32 Koorine Street

1

Located in the urban hub of Royal Shores, Sirocco II offers lifestyle apartment living within the masterplanned community in Ermington. Perched on the waters edge, Sierra offers easy access to the river, cycleway and parks.

### Apartment features:

- Bedroom with two built in wardrobes
- Open living + dining
- Split system air conditioning
- Stainless steel kitchen appliances
- Laundry with dryer
- Two car spaces + storage cage
- Winter garden