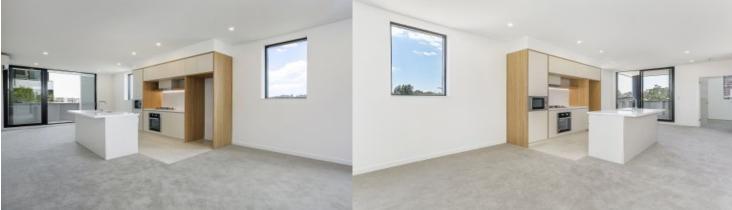

# Features

- Lv 4, top floor, north and south facing, two separated covered balconies
- Carpeted open living and dining area, efficient LED lighting throughout
- Wool-blend carpeted bedroom with mirrored built-in robes
- Filled with natural light from the floor to ceiling windows
- Reverse cycle air conditioning, block-out roller blinds throughout
- Entertainers eat-in kitchen with stone bench-tops, soft close  $\mbox{\it cupboards}$
- Four burner stove top with stainless steel appliances
- NBN ready, MATV/PayTV points in living & bedroom