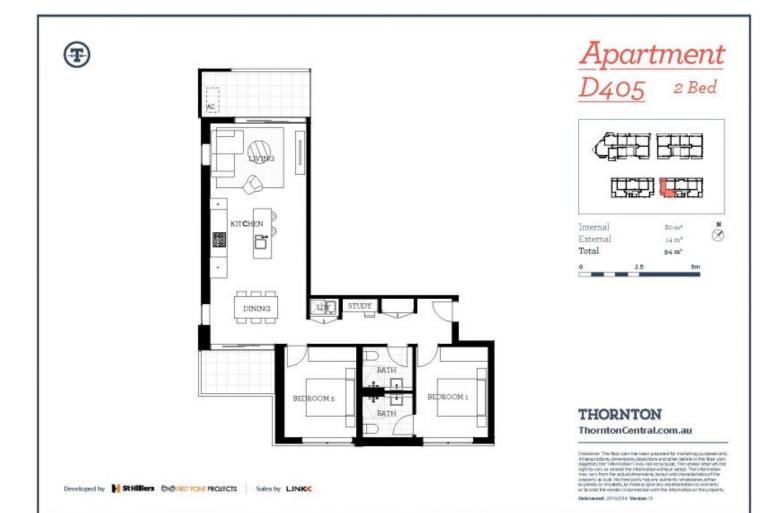

# Features

- Lv 4, top floor, north and south facing, two separated covered balconies
- Carpeted open living and dining area, efficient LED lighting throughout
- Wool-blend carpeted bedroom with mirrored built-in robes
- Filled with natural light from the floor to ceiling windows
- Reverse cycle air conditioning, block-out roller blinds throughout
- Entertainers eat-in kitchen with stone bench-tops, soft close  $\mbox{\it cupboards}$
- Four burner stove top with stainless steel appliances
- NBN ready, MATV/PayTV points in living & bedroom