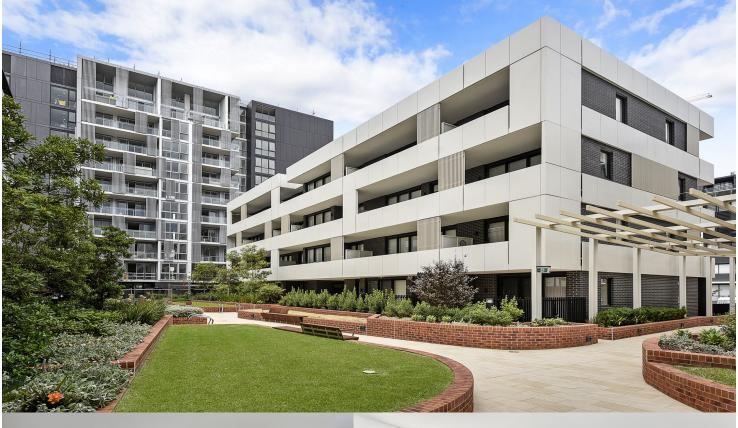

# morton.

Penrith 405/101D Lord Sheffield Circuit

2

Thornton Central apartments are located on the north side of Penrith train station with park and district views, some with water views towards the picturesque Blue Mountains, situated in the master-planned community Thornton Estate, offering convenient apartment living only metres to Westfield shopping centre, local parks and quality restaurants and cafes.

# Features

- Lv 4, top floor, north and south facing, two separated covered balconies
- Carpeted open living and dining area, efficient LED lighting throughout
- Wool-blend carpeted bedroom with mirrored built-in robes
- Filled with natural light from the floor to ceiling windows
- Reverse cycle air conditioning, block-out roller blinds throughout
- Entertainers eat-in kitchen with stone bench-tops, soft close  $\mbox{\it cupboards}$
- Four burner stove top with stainless steel appliances
- NBN ready, MATV/PayTV points in living & bedroom