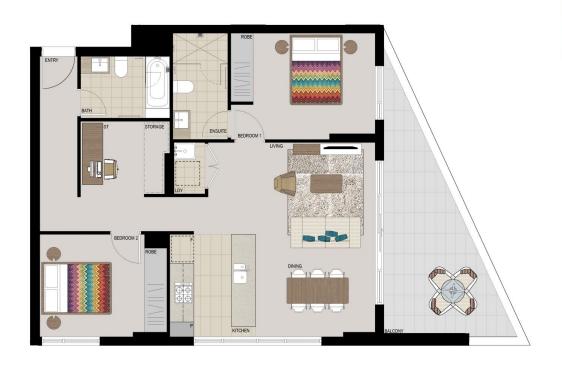

# **APARTMENT 408 LOT 16** 2 BED + STUDY

Internal 84sqm External 16sqm Total 100sqm

Disclaimer: This floor plan has been prepared for marketing purposes only. All descriptions, dimensions, depictions and other details in this floor plan may not be to scale and may vary from the property as bulk. Your attention is drawn to the special conditions of the contract for sale of land. No third party has any authority to make or give any representation or warranty in realisation to warranty in realisation to warranty in realisation to warranty in realisation to warranty in the property unless the representation or warranty is confirmed by Payer Communities No. 4 Pty Limited and included in the contract for sale of land.