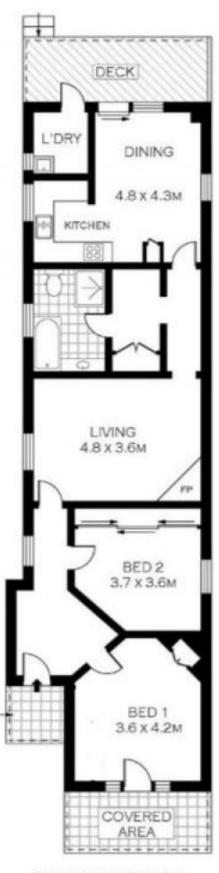

- North facing sunny rear garden with fruit trees and herb
- Renovated throughout whilst maintaining old school charm
- Two generous bedrooms and separate study space
- Tastefully updated kitchen with gas cook-top/oven and brand new dishwasher
- An abundance of storage throughout with lock up laundry
- Two covered terraces on either side of the property allow for flexible living/entertaining
- Rear lane access with off-street secure parking