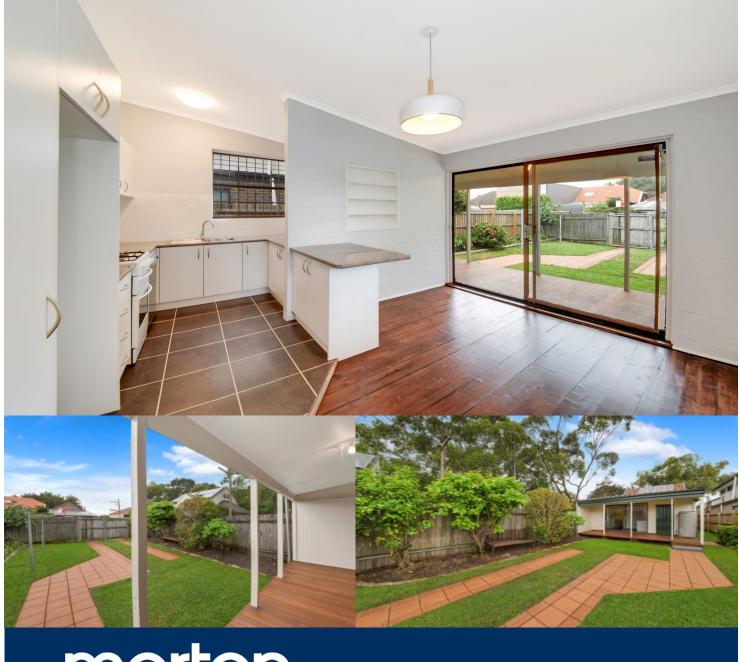

## Sarah Fowell

0437 492 129

sarah@morton.com.au

Property leased after first open, all future inspections cancelled.

Nestled at the very east end of Atchison Street this property presents a rare opportunity to secure a free-standing home in one of Crows Nest's most coveted streets. This pet friendly full brick home is located adjacent to one of the area's most well loved dog friendly parks and just a short stroll to the heart of Crows Nest village and public transport.

- North facing sunny rear garden with fruit trees and herb
- Renovated throughout whilst maintaining old school charm
- Two generous bedrooms and separate study space
- Tastefully updated kitchen with gas cook-top/oven and brand new dishwasher
- An abundance of storage throughout with lock up laundry
- Two covered terraces on either side of the property allow for flexible living/entertaining
- Rear lane access with off-street secure parking