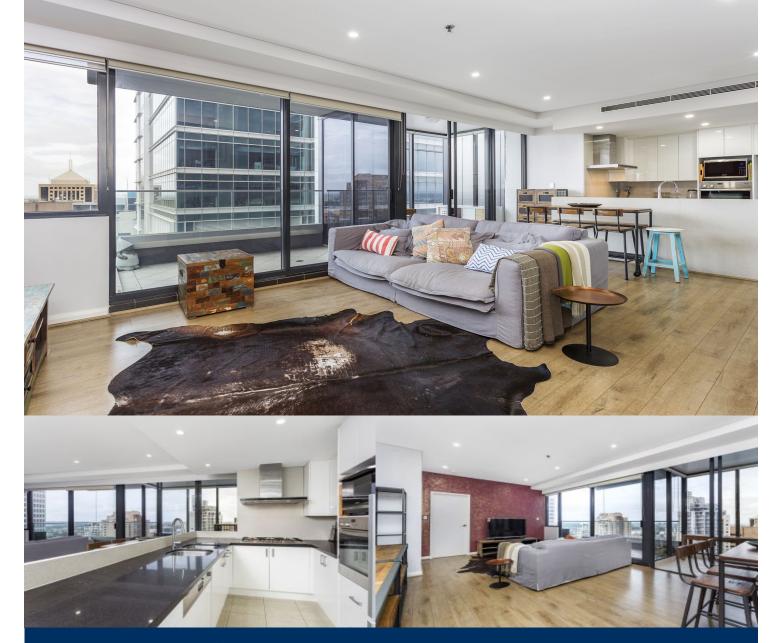

# morton.

This luxurious apartment will suit an executive tenant looking for a stylish residence with a home office, in the heart of the city. With a corner South -East position and district Botany Bay views and harbour views of the bedroom.

- Deluxe 2 bedroom apartment with stunning corner position
- Fully furnished and equipped with South-East aspect
- Bedrooms with carpet, built-ins, blinds and double glazed windows
- Master with walk in robes, ensuite with spa and separate shower
- Private balcony off the main bedroom to the South
- Terrace and wintergarden with extensive glazing
- Combined lounge/dining with study area
- Telephone intercom and ducted air conditioning
- Internal laundry with storage, dryer and washing machine
- CaesarStone benchtops with Miele stainless steel appliances