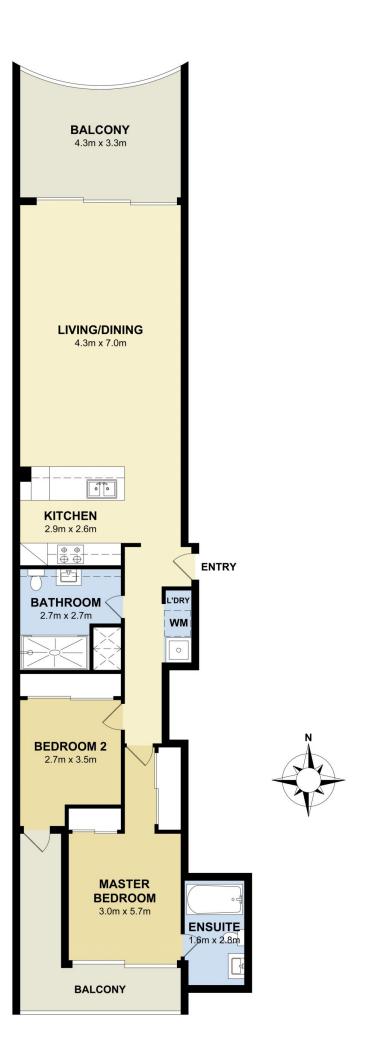

- Flow through living from Atchison Street to Albany Lane
- Expansive living and dining space with high-quality carpet
- Ducted Air-conditioning with zoning throughout
- Tiled entertainers balcony with views over Crows Nest and Naremburn
- Modern kitchen with Miele appliances and exceptional storage space
- Generous main bathroom with huge shower space
- Internal laundry with sink and dryer provided
- Both bedrooms with mirrored built-ins and balcony access