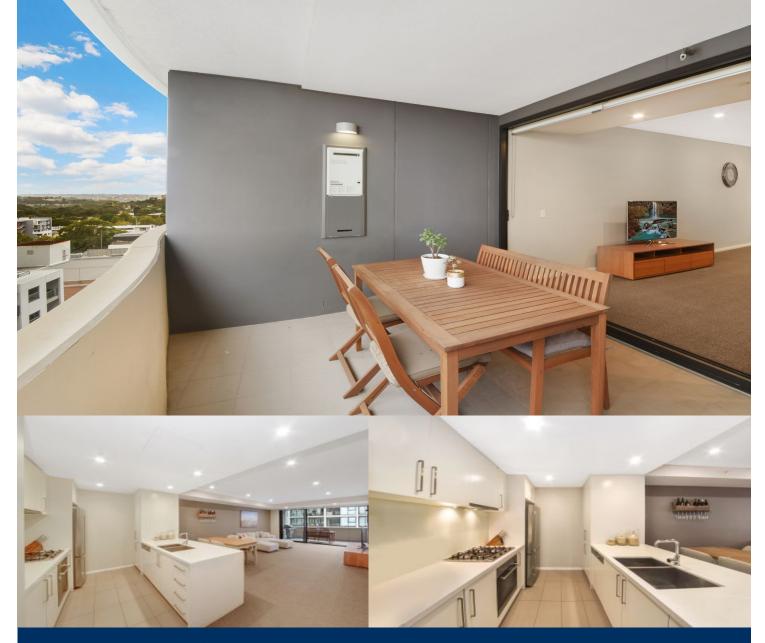

# morton.

Holding deposit taken. All future inspections cancelled.

Find yourself comfortably situated 300 metres from St Leonards train station, and a short three minute walk to Willoughby Road's renowned cafes and restaurants in the heart of Crows Nest. Completed in 2013 and tightly held since then, this beautiful home is appointed the finest finishes, and effortless living space, offering a fine balance of comfort and style.

- Flow through living from Atchison Street to Albany Lane
- Expansive living and dining space with high-quality carpet
- Ducted Air-conditioning with zoning throughout
- Tiled entertainers balcony with views over Crows Nest and Naremburn
- Modern kitchen with Miele appliances and exceptional storage space
- Generous main bathroom with huge shower space
- Internal laundry with sink and dryer provided
- Both bedrooms with mirrored built-ins and balcony access