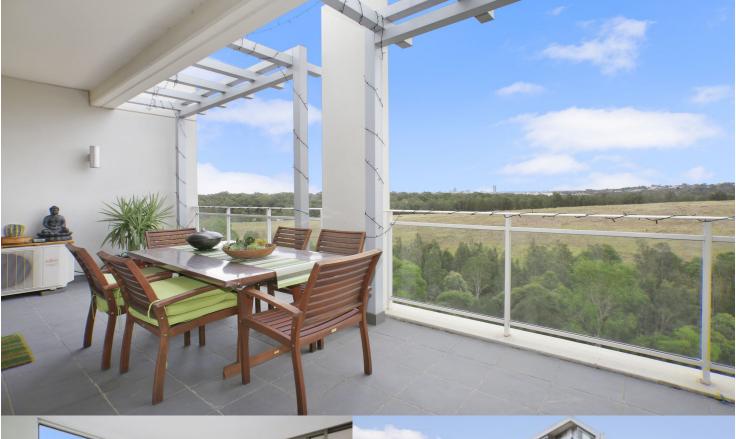

# morton.

Wentworth Point 810/21 Hill Road

The Waterfront is located moments to Sydney Olympic Park main venues, train station, Bicentennial Park and Millennium Parklands. Located in Paros, this is your opportunity to move into this three bedroom top floor apartment only a short stroll from The Promenade and The Piazza.

- Corner apartment located on level eight
- Air conditioning in the lounge room
- Great size size kitchen
- Gas cooking and quality finishes throughout
- Generous size separate living areas
- Good size bedrooms with built-in wardrobes
- Laundry room and clothes dryer
- Double car space and storage cage.