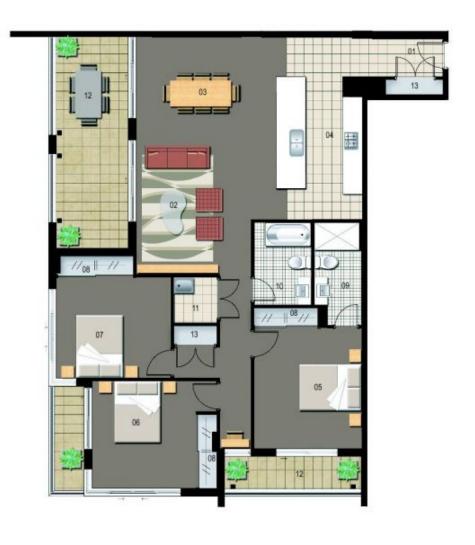

# THE WATERFRONT AT HOMEBUSH BAY

ENTRY LIVING DINING KITCHEN BEDROOM 1 BEDROOM 2 BEDROOM 3 04 06 WARDROBE ENSUITE BATHROOM LAUNDRY BALCONY STORAGE 8

Unit 810

Lot Number 17

Type 3 Bedroo Unit Area 121 sqm Balcony 24 sqm Total 145 sqm

Disclaimer: All layouts are indicative only, and subject to change.