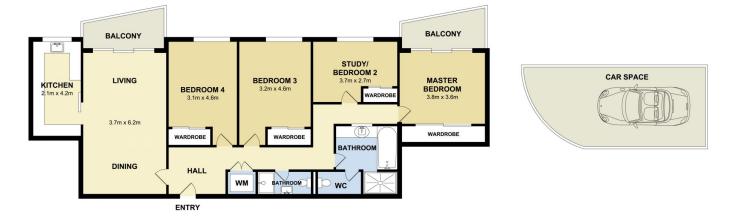

# morton.

Property lease. All future inspections cancelled.

Nestled into the quiet side of this low-rise block this over-sized four bedroom apartment is a rare find. Large windows allow light to cascade in and provide a comfortable home lifestyle with a flexible floor plan of over-sized bedrooms and an ample amount of storage.

- North facing with an abundance of natural light
- Brand new carpet in three of four bedrooms
- Main bedroom with floorboards, expansive mirrored built-ins and private balcony
- All bedrooms with built-in wardrobes and blinds
- Combined living and dining space flows through to private, sunny balcony
- Family-sized kitchen with dishwasher and a plethora of storage
- Main bathroom with separate tub and shower

- Second bathroom recently updated with new sink and shower