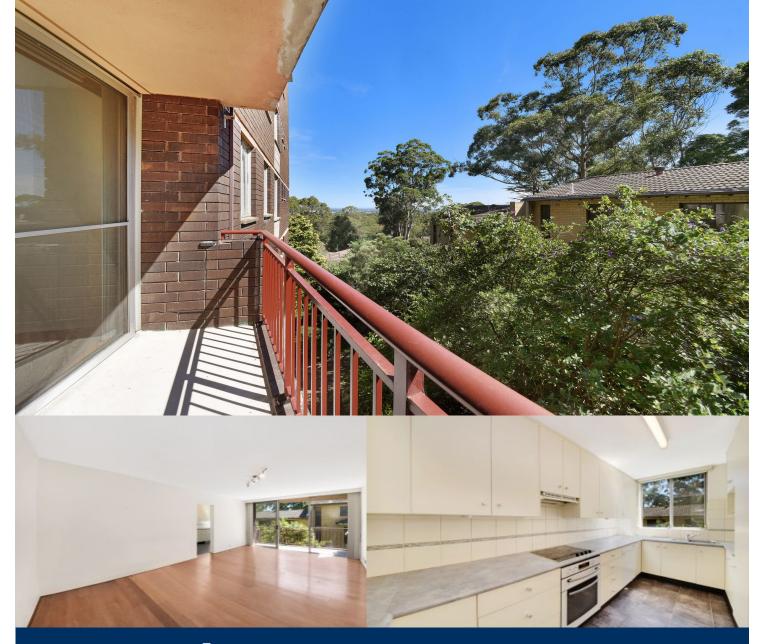

# morton.

Property lease. All future inspections cancelled.

Nestled into the quiet side of this low-rise block this over-sized four bedroom apartment is a rare find. Large windows allow light to cascade in and provide a comfortable home lifestyle with a flexible floor plan of over-sized bedrooms and an ample amount of storage.

- North facing with an abundance of natural light
- Brand new carpet in three of four bedrooms
- Main bedroom with floorboards, expansive mirrored built-ins and private balcony
- All bedrooms with built-in wardrobes and blinds
- Combined living and dining space flows through to private, sunny balcony
- Family-sized kitchen with dishwasher and a plethora of storage
- Main bathroom with separate tub and shower