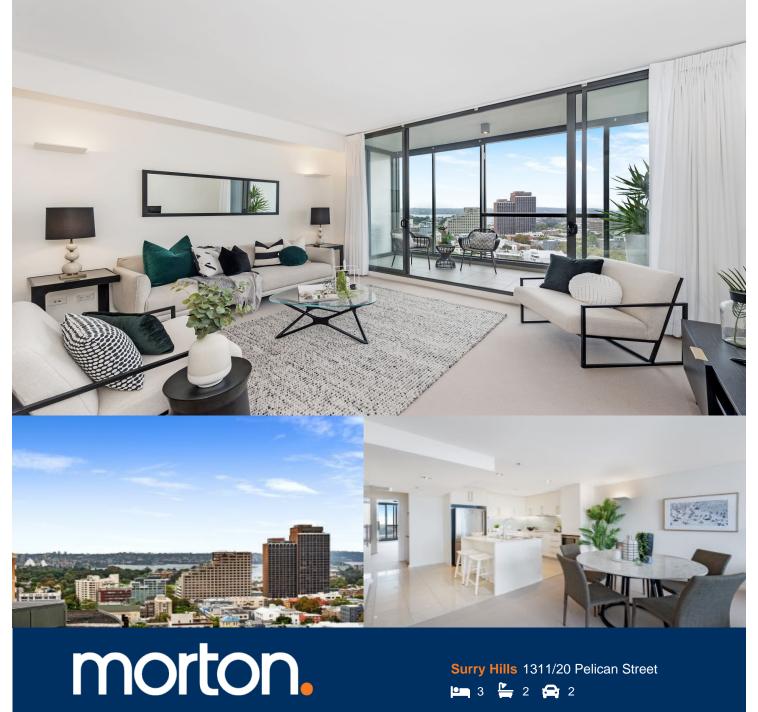

Flowing over two impressive levels and a remarkable 151sqm internally, this stunning residence defines luxury inner city living. Tranquilly positioned high in what is generally considered the finest address in Surry Hills, the interiors open to embrace sensational views that stretch uninterrupted to the harbour.

- Well designed for carefree open plan entertaining
- Flooded with the light of a prime northern perspective
- Floor to ceiling windows, deluxe CaesarStone kitchen
- Pet-friendly, ducted air, ample storage, high ceilings
- Manicured gardens, heated pool, gym and concierge
- Large side by side secure parking spaces