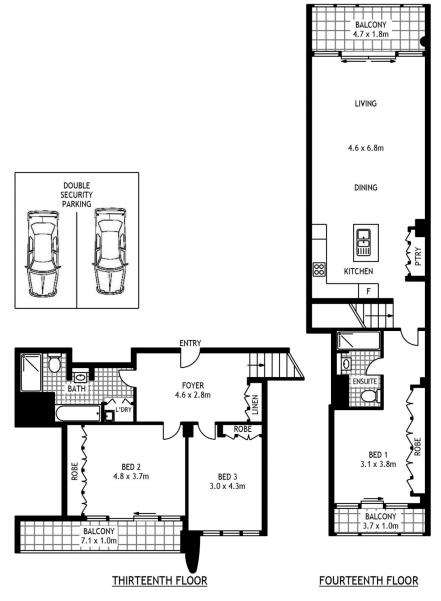

Flowing over two impressive levels and a remarkable 151sqm internally, this stunning residence defines luxury inner city living. Tranquilly positioned high in what is generally considered the finest address in Surry Hills, the interiors open to embrace sensational views that stretch uninterrupted to the harbour.