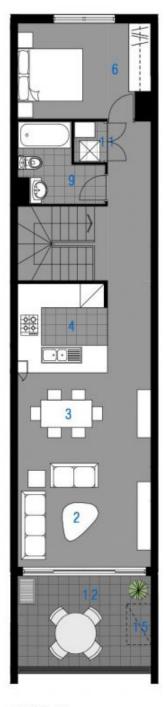

As advertised or by appointment

## **Agent**

## Morton RE



rentals@morton.com.au

The Waterfront is located moments to Sydney Olympic Park main venues, train station, Bicentennial Park and Millennium Parklands. Located in Bellagio, this is your opportunity to move into this two bedroom with study apartment only a short stroll from The Promenade and The Piazza.

- Located on level four with balcony
- Combined living and dining room
- Ducted air conditioning
- Full size kitchen with stainless steel appliances
- Gas cooking and lots of cupboard space
- Great size bedrooms with huge built-in wardrobes
- Laundry room and clothes dryer and washing machine
- Secure undercover car space
- Bellagio building includes exclusive pool



LEVEL 4



LEVEL 5





LOT: 53

UNIT: 417



bellagio