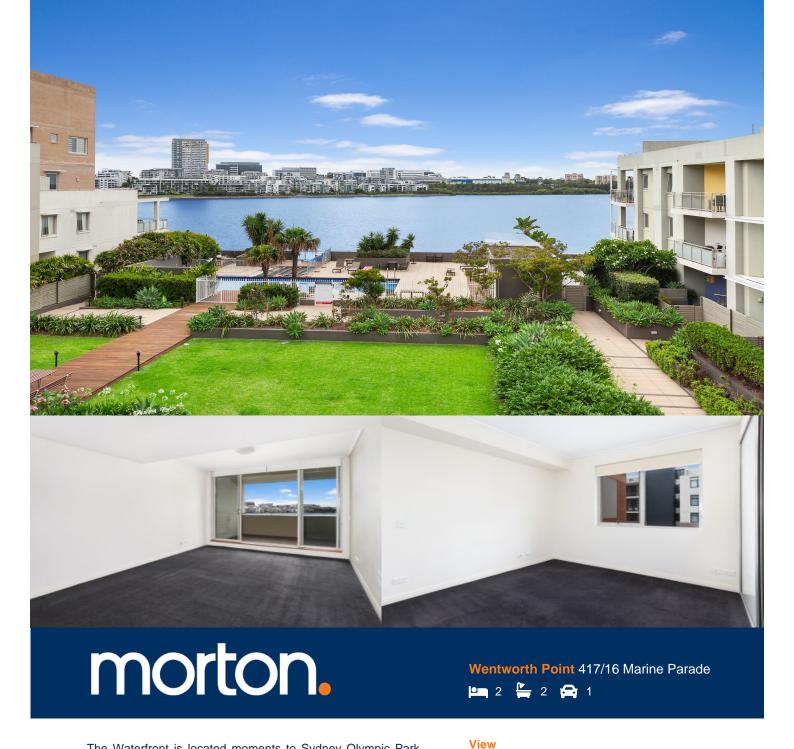

## Morton RE

rentals@morton.com.au

The Waterfront is located moments to Sydney Olympic Park main venues, train station, Bicentennial Park and Millennium Parklands. Located in Bellagio, this is your opportunity to move into this two bedroom with study apartment only a short stroll from The Promenade and The Piazza.

- Located on level four with balcony
- Combined living and dining room
- Ducted air conditioning
- Full size kitchen with stainless steel appliances
- Gas cooking and lots of cupboard space
- Great size bedrooms with huge built-in wardrobes
- Laundry room and clothes dryer and washing machine
- Secure undercover car space
- Bellagio building includes exclusive pool