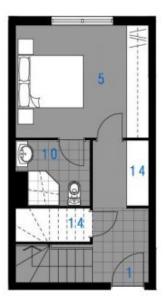

As advertised or by appointment

## **Agent**

## Morton RE



rentals@morton.com.au

The Waterfront is located moments to Sydney Olympic Park main venues, train station, Bicentennial Park and Millennium Parklands. Located in Bellagio, this is your opportunity to move into this two bedroom with study apartment only a short stroll from The Promenade and The Piazza.

- Located on level four with balcony
- Combined living and dining room
- Ducted air conditioning
- Full size kitchen with stainless steel appliances
- Gas cooking and lots of cupboard space
- Great size bedrooms with huge built-in wardrobes
- Laundry room and clothes dryer and washing machine
- Secure undercover car space
- Bellagio building includes exclusive pool



LEVEL 4



LEVEL 5





LOT: 53

UNIT: 417



bellagio