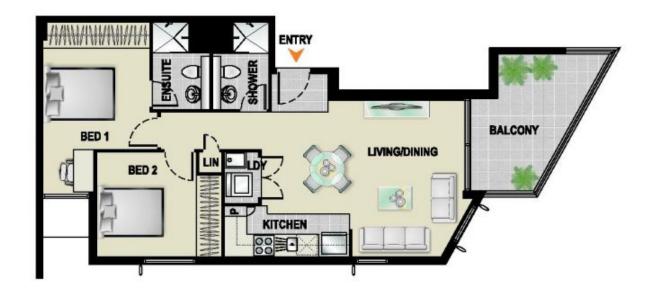

# 2 Bed

Apartments: 107, 207, 307, 407

Internal area = 69m2

Balcony area = 11m2

Total area = 80m2 + car space