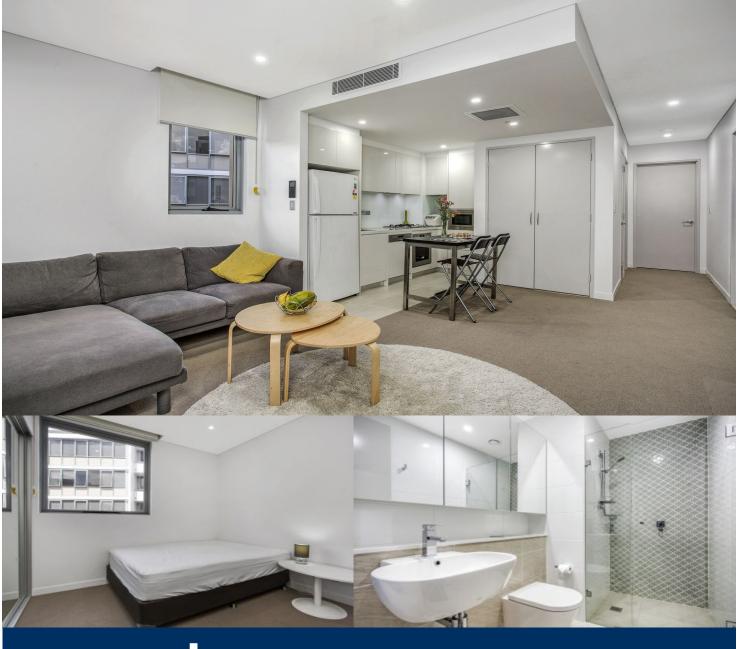

morton.

Ryde 307/31 Porter Street

2

Positioned within the effortlessly stylish 'Evoke' development this contemporary apartment provides a prime opportunity for tenants seeking a convenient city fringe lifestyle.

- Well designed 80sqm floor plan with a balcony perfect for entertaining
- Stainless steel ILVE kitchen appliances, stone bench tops and gas cook top
- Chic and well designed bathrooms
- Secure parking, plus 2sqm storage cage
- Security building, lift and intercom access
- On site Building Manager and ducted air conditioning throughout
- Facilities include heated pool, spa, sauna and landscaped gardens
- Meadowbank train and ferry station less than 1km away