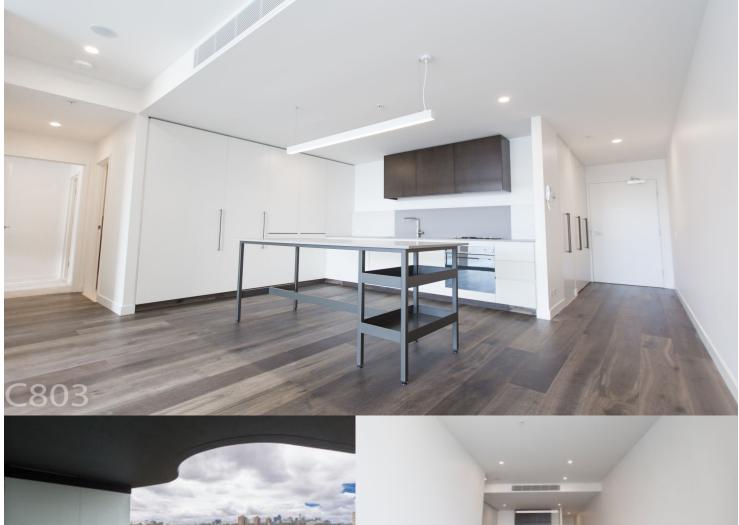

## morton.

Waterloo C803/1 Lachlan Street

Located in the heart of Waterloo, lies this beautiful two bedroom apartment located on the 8th floor. With skyline views and local cafes, shops and public transport just a few minutes away - this apartment offers everything needed for inner city living.

- Enter from number 2 Sam Sing Street
- Two bedrooms with built in robes, main with en-suite bathroom
- One car space
- One storage cage
- Internal laundry with dryer
- Entertainers balcony with skyline views
- Floorboards throughout entertaining areas
- Ducted air-conditioning
- Communal rooftop
- Large kitchen with dishwasher and gas cooking facilities