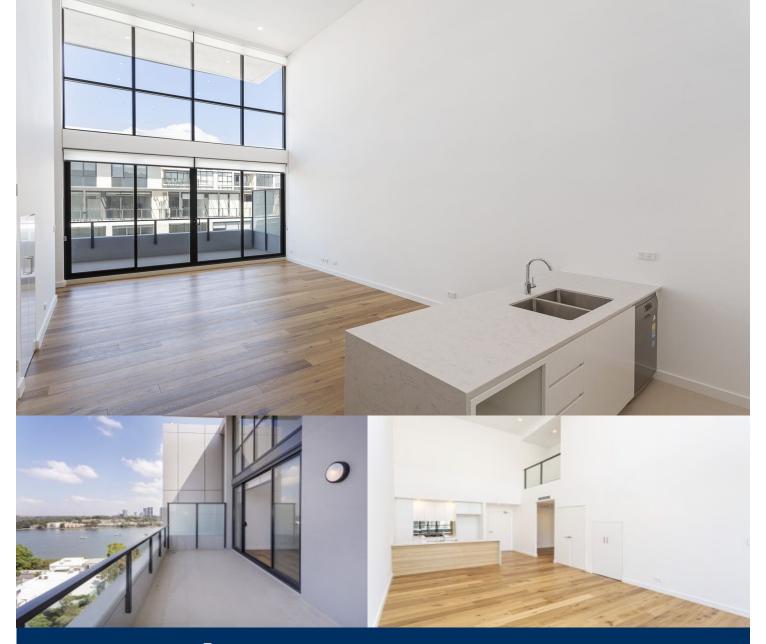

### Featuring:

- Split level penthouse apartment with high ceiling
- Timber flooring for living room and study
- Huge balcony with water view
- Generous bedrooms with built ins
- Fully fitted & ultra modern kitchen with stone bench top
- Secure basement parking
- Internal laundry and audio/visual intercom
- Ducted air-conditioning and ample storage

Meadowbank 1004/20 Nancarrow Avenue