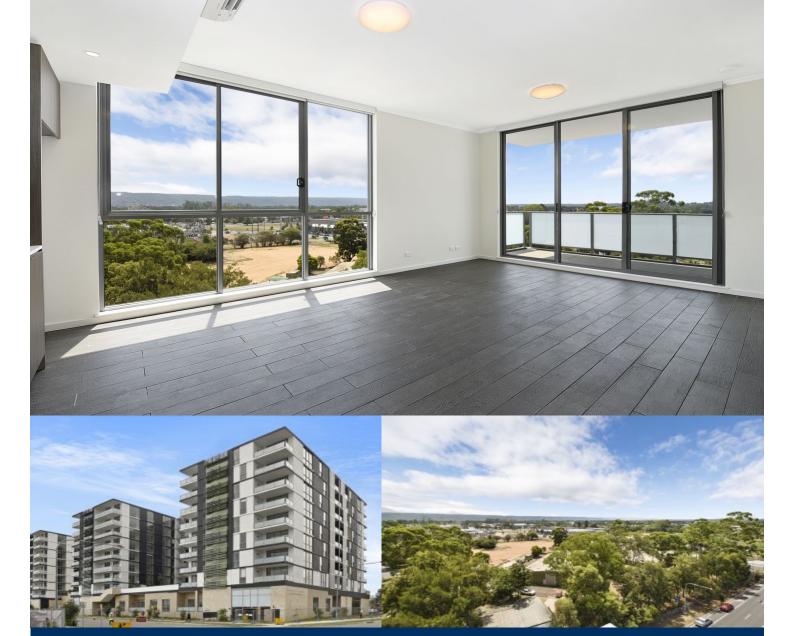

## **David Lipman**

0409 663 535

Located in the hub of North Penrith, Harts Landing apartments are brand new, unfurnished and offer contemporary urban living in a master planned vibrant community called Thornton Estate. Only metres from Penrith train station, Westfield shopping centre and local parks.

## **Features**

- Covered balcony, southwest facing with Blue Mountains views
- Tiled open living and dining area, efficient LED lighting throughout
- Filled with natural light from the floor to ceiling windows
- Reverse cycle air conditioning, block-out roller blinds throughout
- Stylish kitchen with stone bench-tops, soft close drawers & cupboards
- Four burner stove top with stainless steel dishwasher, microwave and oven
- Wool-blend carpeted bedrooms with mirrored built-in robes
- Master with walk-in robe and quality en-suite