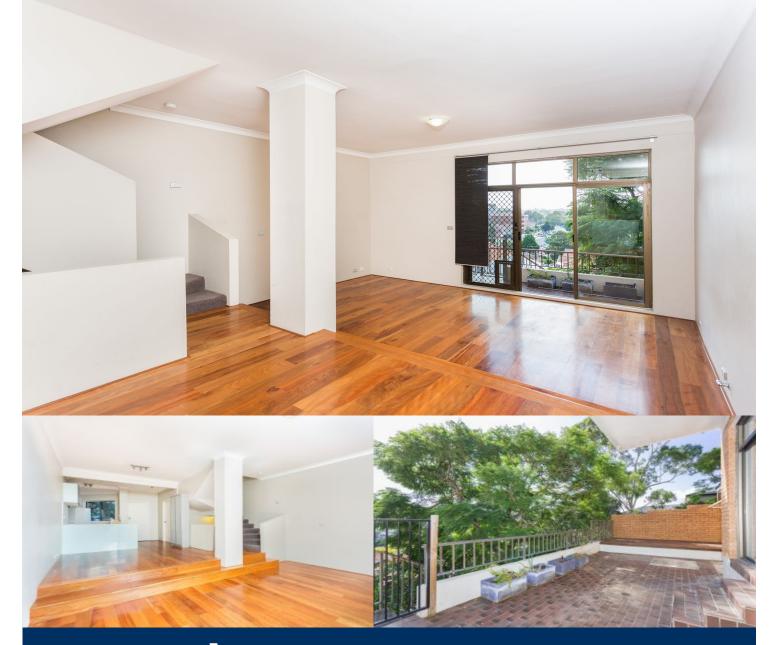

# morton.

Located in the heart of Kingsford this large three bedroom townhouse offers spectacular west facing views over the hill and parts of the CBD. Conveniently located within walking distance of Prince of Wales Hospital, UNSW, local shops/cafes and public transport, this property offers everything needed for easy inner city living.

Features include:

- Three bedrooms, two with built ins
- Floorboards throughout entertaining areas
- Internal laundry
- Double lock up garage with direct internal access
- Separate balcony off master bedroom
- Near new kitchen with gas cooking, dishwasher and fridge
- Exclusive entertainers terrace and small garden