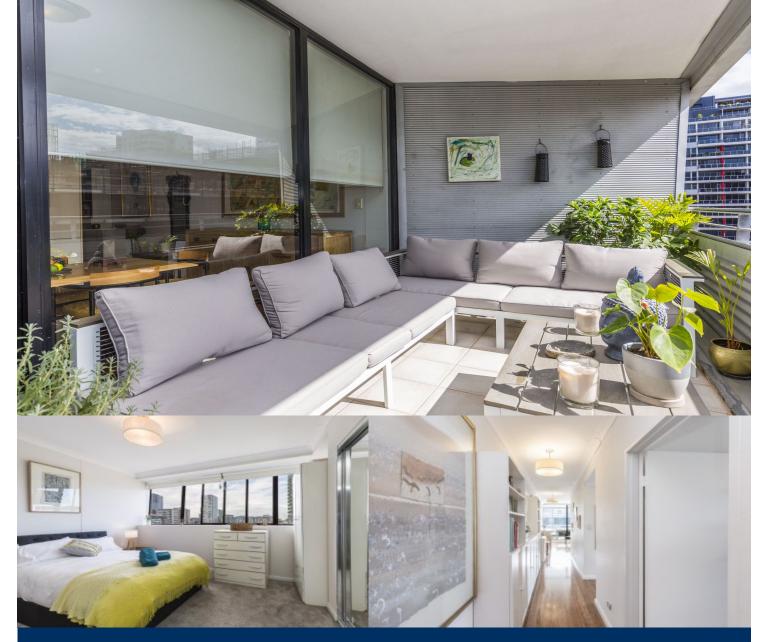

# morton.

This large sunny apartment is located only two blocks away from East Village Shopping centre and Coles supermarket at Redfern/Waterloo.

#### Features include:

- 2 large bedrooms both with built in robes
- Gas kitchen with dishwasher
- Floorboards through out entertaining areas
- Large entertainers balcony flowing from open plan lounge room
- Modern bathrooms
- Internal laundry with dryer
- Air conditioning
- Secure car space