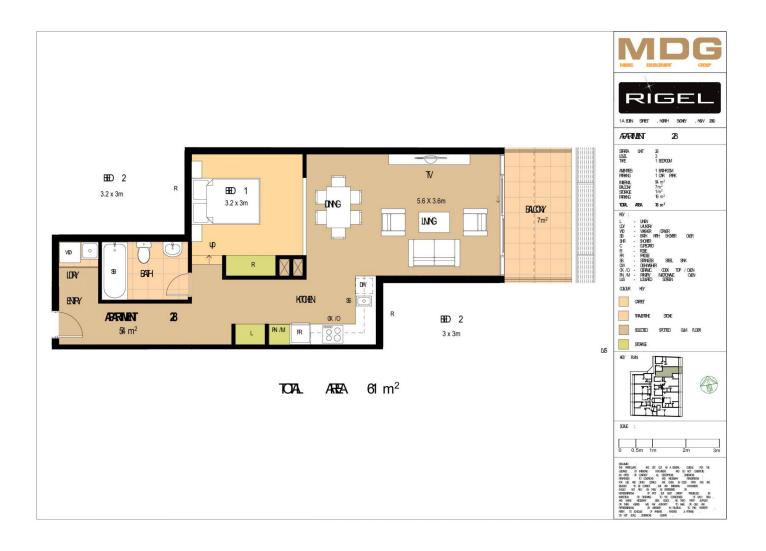

- As new quality fixtures and finishes
- Sizeable balcony, overlooking tree-lined district
- East facing position, natural light throughout
- Spacious open plan living, with timber floors
- Gourmet kitchen, Smeg appliances
- Fridge and washing machine included
- Spacious bedroom, with built-in robes
- Internal laundry, with dryer
- Under cover parking space and storage cage
- Secure building, intercom and lift access