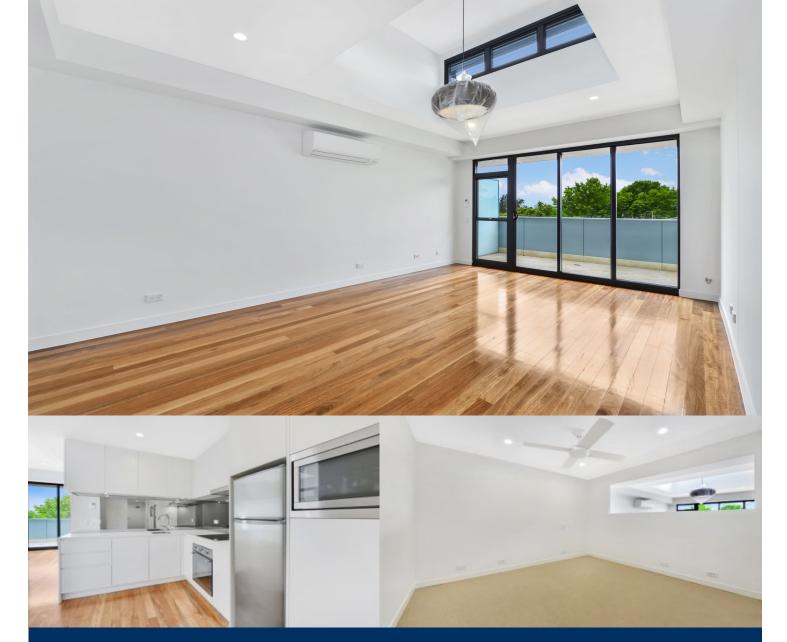

- As new quality fixtures and finishes
- Sizeable balcony, overlooking tree-lined district
- East facing position, natural light throughout
- Spacious open plan living, with timber floors
- Gourmet kitchen, Smeg appliances
- Fridge and washing machine included
- Spacious bedroom, with built-in robes
- Internal laundry, with dryer
- Under cover parking space and storage cage
- Secure building, intercom and lift access