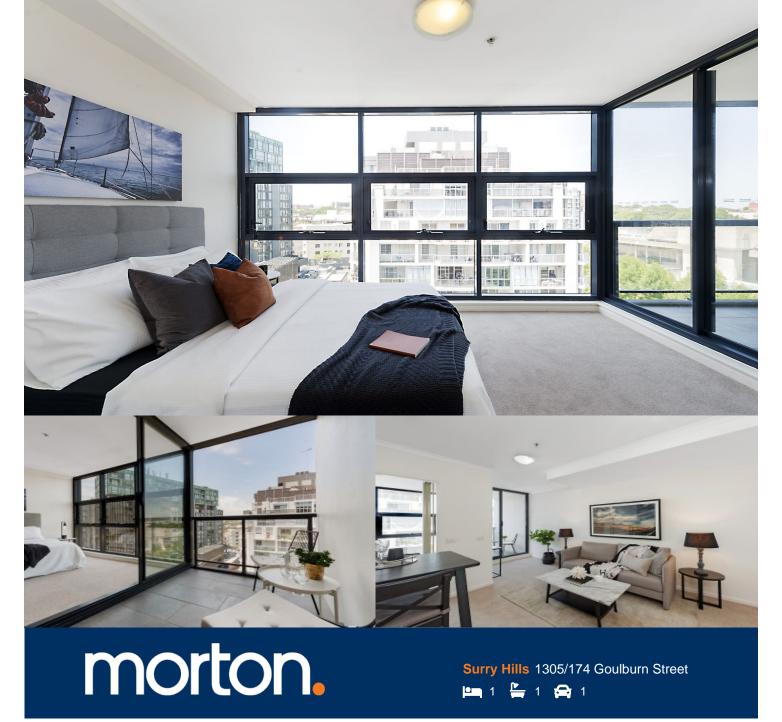

Located on the 13th floor in the 'Marbury' is this prime city fringe apartment. Bathed in natural light and a prized location completes this enticing inner city apartment.

- Open plan combined living/dining leading to balcony
- Granite top gas kitchen, floor to ceiling glass
- R/Cycle air-conditioning, internal laundry
- Security intercom, secure car parking space
- Pet friendly boutique security building with lift
- Facilities include pool, gym and sauna

### 1305/174 GOULBURN STREET

**SURRY HILLS** 

SCAPE Floor Planing Disclaimer: This floor plan is conceptual only, it is provided for illustrative purposes only and should not be relied upon. We make no guaranteeas to the correctness of this plan. All interested parties should make and rely on their own enquiries in determining the accuracy of the information contained in this floor plan.