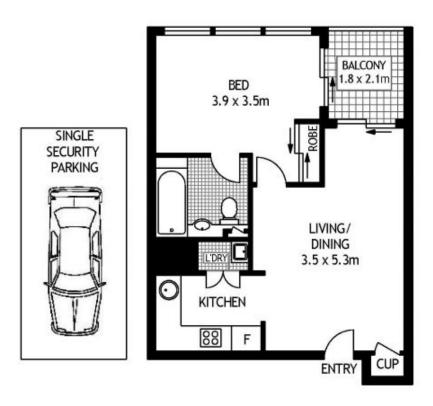

### 1305/174 GOULBURN STREET

**SURRY HILLS** 

SCAPE Floor Planing Disclaimer: This floor plan is conceptual only, it is provided for illustrative purposes only and should not be relied upon. We make no guaranteeas to the correctness of this plan. All interested parties should make and rely on their own enquiries in determining the accuracy of the information contained in this floor plan.