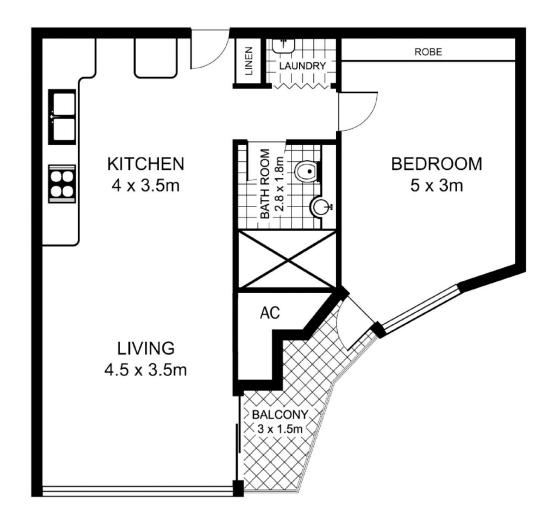

- Well-proportioned open plan lounge and dining
- Spacious bedroom with built-ins and balcony access
- Quality granite kitchen and European laundry
- Dual access balcony through living and bedroom
- Heated outdoor pool, landscaped gardens, gym
- Air conditioning, pet friendly, concierge