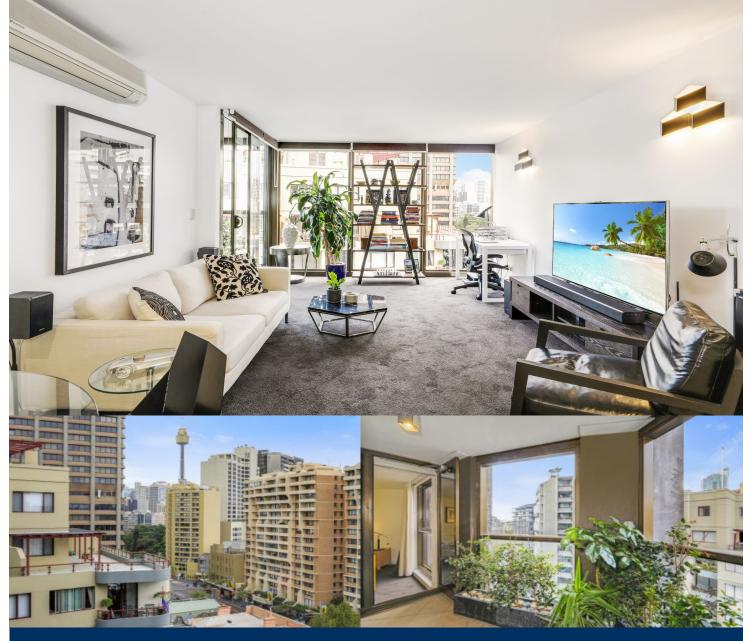

## **Ettiene West**

0410 593 749

ettiene@morton.com.au

Set high in the 'Monument', this stunning home is the pinnacle of sophisticated designer living. Embraced by a north-west aspect, this iconic offering is filled with an abundance of light located on the doorstep of one of Sydney's most sought after neighbourhoods. Perfect for the first home buyer or savvy investor.

- Well-proportioned open plan lounge and dining
- Spacious bedroom with built-ins and balcony access
- Quality granite kitchen and European laundry
- Dual access balcony through living and bedroom
- Heated outdoor pool, landscaped gardens, gym
- Air conditioning, pet friendly, concierge