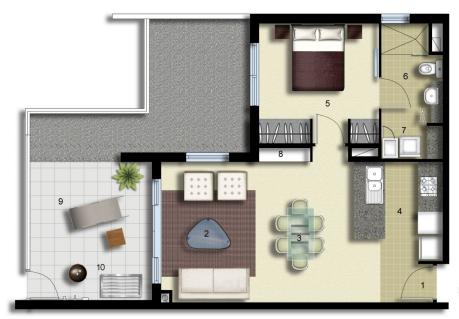

## Palermo

| UNIT:         | 302       |
|---------------|-----------|
| TYPE:         | 1 Bedroom |
| UNIT AREA:    | 54.0 sqm  |
| OUTDOOR AREA: | 29.0 sqm  |
|               |           |

0 2.5 5M