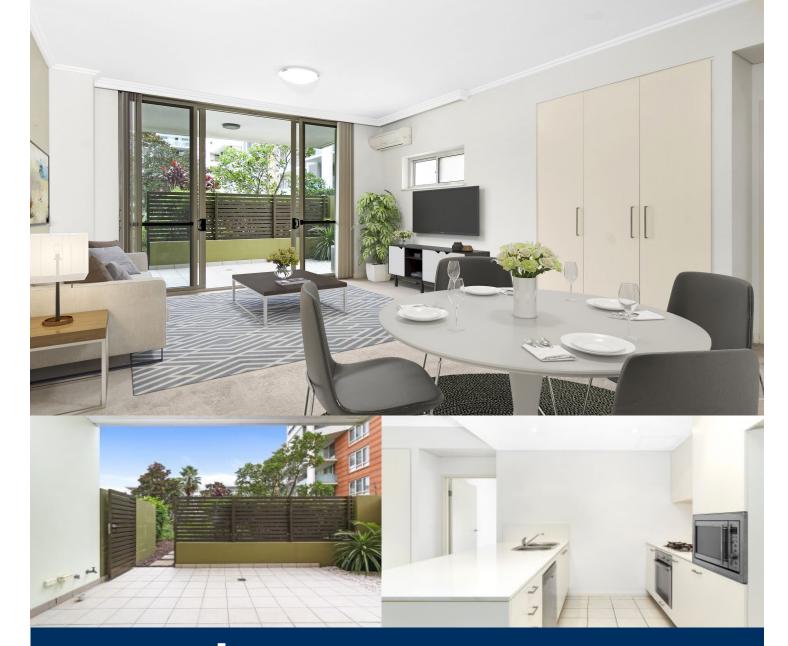

Flooded with natural light and opening to an expansive

- Impeccably presented interiors, quality appointments
- Combined lounge and dining flows to a huge courtyard
- Stylish kitchen, CaesarStone benches, gas appliances
- Generous master bedroom with built-in robe
- Stunning communal gardens, facilities include pool, gym
- Air conditioning and video intercom and storage cage