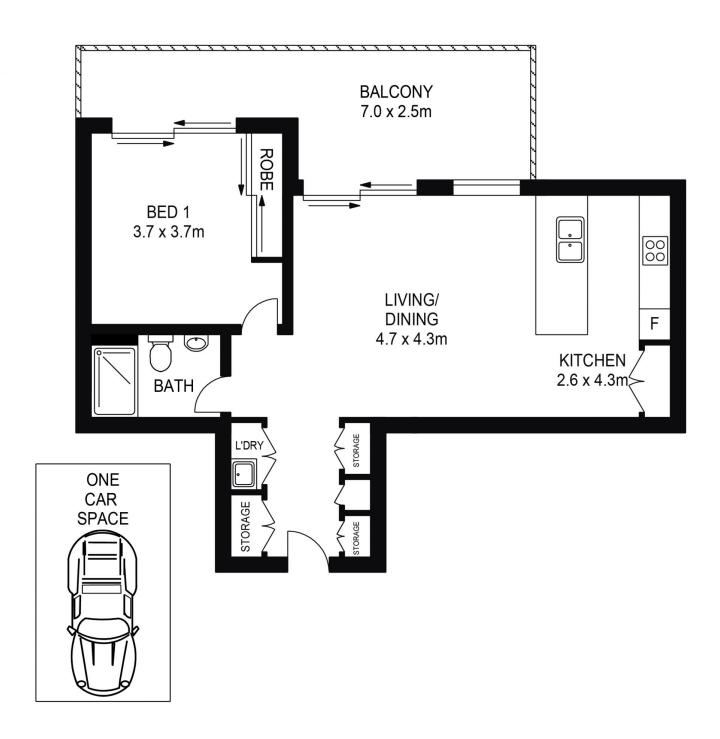

- Open plan layout with air-conditioned living and dining area
- Extra-large entertainment balcony with elevated district views
- Double bedroom with built-in wardrobe and balcony access
- Sleek modern kitchen with breakfast bar and gas appliances
- Designer bathroom, internal laundry and good built-in storage
- Security car space plus exclusive access to the gym and pool
- Only a short stroll to The Promenade and The Piazza