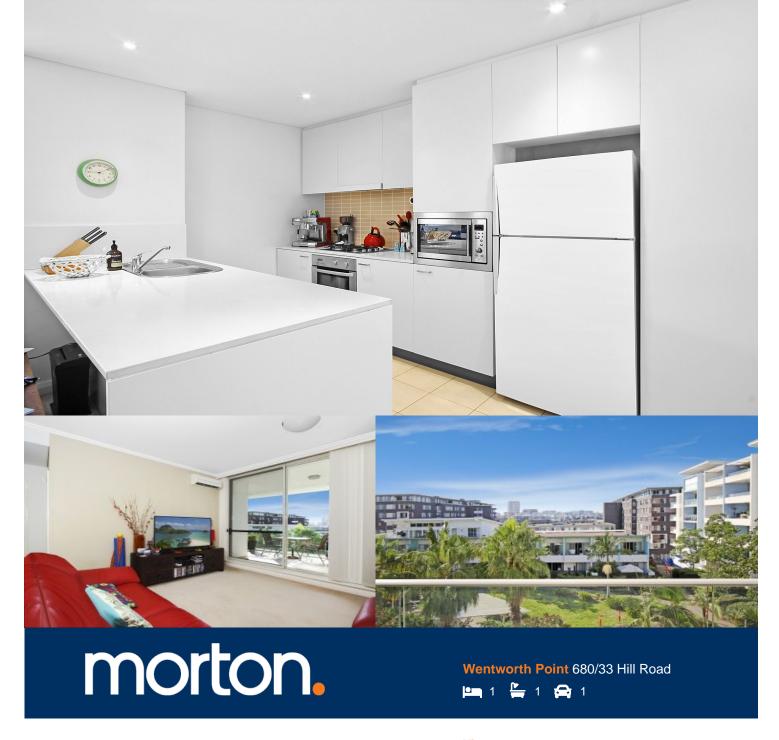

Light filled throughout and capturing leafy park views over the complex's landscaped grounds, this fresh and bright security apartment offers a private retreat that's central to all the attractions that make Wentworth Point such a popular lifestyle community. The property is set within the boutique 'Palermo' building and is even further enhanced by its elevated 6th floor position that enjoys good natural light and excellent privacy.

- Open plan layout with air-conditioned living and dining area
- Extra-large entertainment balcony with elevated district views
- Double bedroom with built-in wardrobe and balcony access
- Sleek modern kitchen with breakfast bar and gas appliances
- Designer bathroom, internal laundry and good built-in storage
- Security car space plus exclusive access to the gym and pool
- Only a short stroll to The Promenade and The Piazza