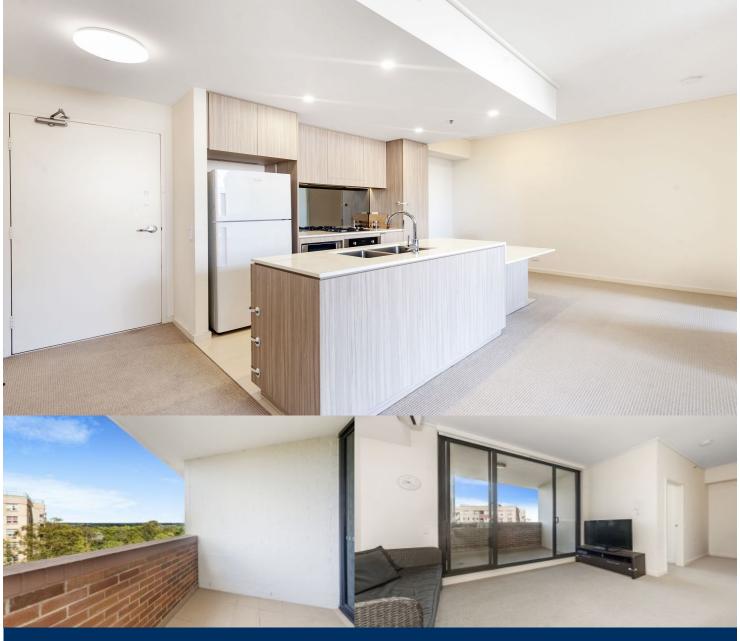

#### **APARTMENT FEATURES**

- Reverse cycle air conditioning
- Stainless steel kitchen appliances
- Stone bench tops, mirror splash backs
- LED under cupboard lighting
- Wool carpets, efficient LED down lights
- Data/TV points in living and main bedroom
- Recessed mirrored cabinets in bathroom
- Security building, security intercom
- Two car spaces with tandem parking and storage cage