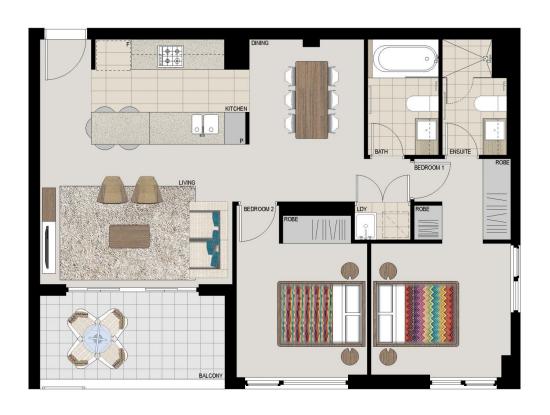

### APARTMENT 903 LOT 137 2BED

 Internal
 76sqm

 External
 8sqm

 Total
 84sqm

## COMO

Disdoimer: This floor plan has been prepared for marketing purposes only. All descriptions, dimensions, depictions and other details in this floor plan may in be to scale and may vary from the property as built. Your attention is drawn to the special conditions of the contract for side of land. No third party has any authority to make or give any representation or warranty in relation to the property unless the representation or warranty is confirmed by Payce Communities No. 1 Pty Limited and included in the contract of reside of fload. Rev M 13.05.13!