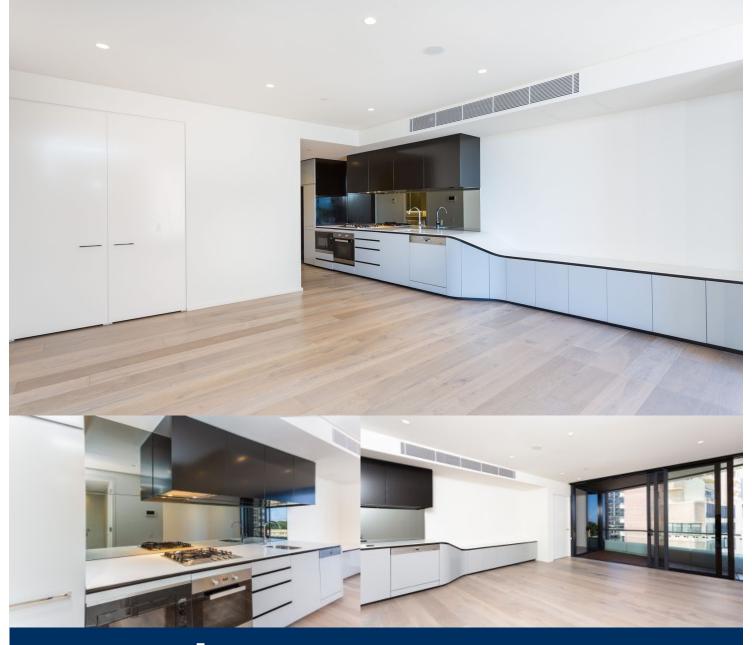

morton.

**Bondi Junction** 807/241 Oxford Street

Set within the near "Aqua" building', this sensational executive apartment is located on level 8 in one of the most impressive developments with views towards the east coast.

- Vast open-plan living flows seamlessly to generous balcony
- Large bedroom with extensive built-in robes
- Floorboards throughout entertaining areas
- Stylishly kitchen with Miele appliances and lots of storage in living space
- Luxurious bathroom
- Internal laundry, air conditioning throughout and exemplary
- Meters to Bondi Junction Westfield and bus/train interchange
- NBN ready