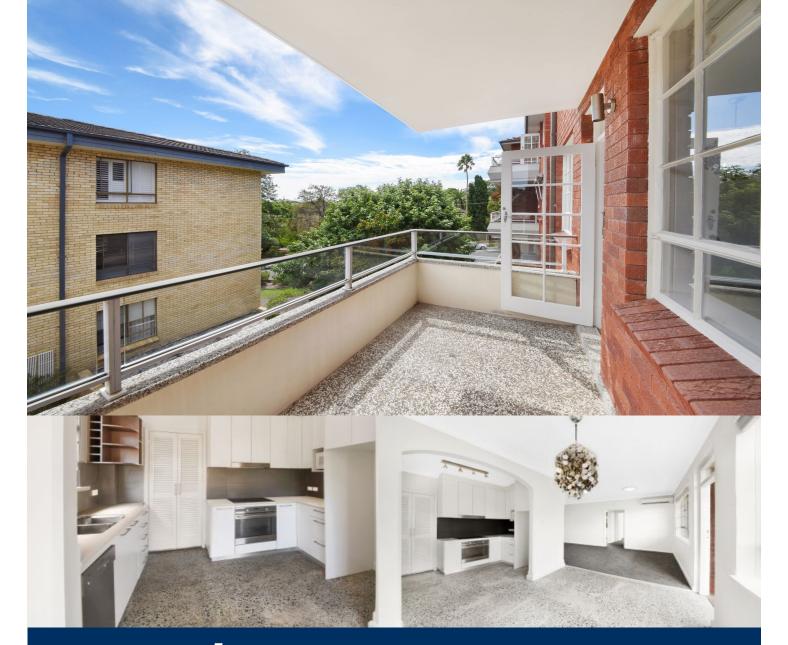

morton.

Waverton 7/70 Bay Road

Comfortably elevated and set back from the street, this generously sized apartment is nestled in a boutique block of just 12 apartments. On offer is a fantastic lifestyle just a short stroll to Waverton train station, cafes, parks and schools.

- Light filled living and dining flowing through to covered balcony
- Updated kitchen with stainless steel appliances including dishwasher
- Internal laundry
- Large and bright bedrooms, main with built-in wardrobe
- Bathroom with separate shower and tub
- Lock up garage with ample storage room
- Sunny communal garden and courtyard