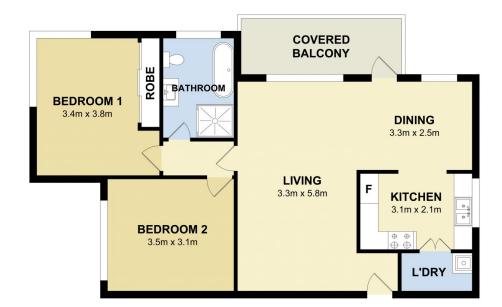

- Light filled living and dining flowing through to covered balcony
- Updated kitchen with stainless steel appliances including dishwasher
- Internal laundry
- Large and bright bedrooms, main with built-in wardrobe
- Bathroom with separate shower and tub
- Lock up garage with ample storage room
- Sunny communal garden and courtyard