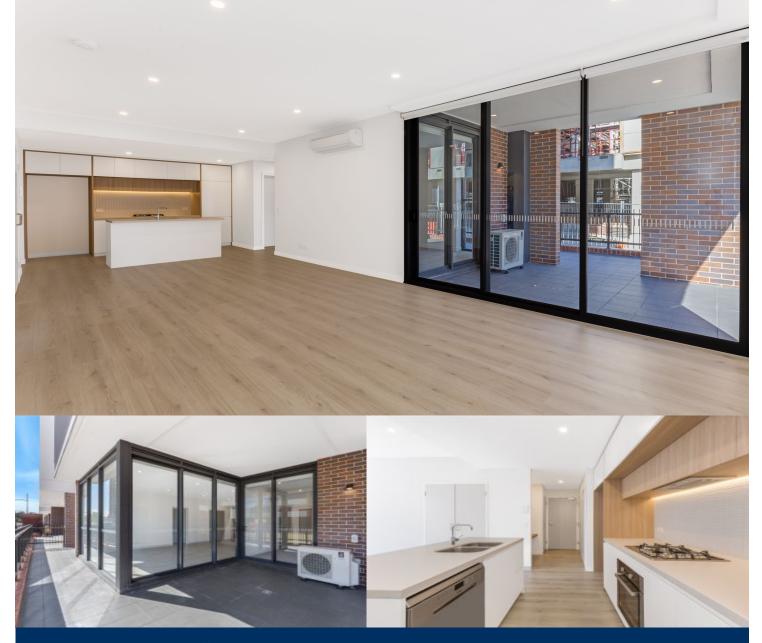

#### Features

- Large ground level, north facing with large wrap around terrace

- Entertainers kitchen with stone benchtops, soft close cupboards

- Four burner stove top with stainless steel appliances, dishwasher

- LED lighting, large covered balcony, A/C in living and bedrooms

- Open living and dining with engineered timber flooring
- Wool-blend carpeted bedrooms, mirrored built-in robes
- Quality bathroom/ensuite with mirrored vanity cabinet