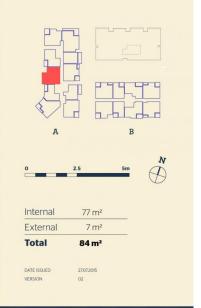

iving in a master planned community only metres from the Penrith rail hub, Westfield shopping centre and local parks.

# **Features**

- West facing aspect, views of the Blue Mountains and Penrith
- Entertainers kitchen with stone benchtops, soft close cupboards
- Four burner stove top with stainless steel appliances, dishwasher
- Covered balcony, reverse cycle A/C in living and bedrooms
- Large open living and dining with engineered timber flooring
- Wool-blend carpeted bedrooms, mirrored walk-in robes
- Audio intercom with security and lift access
- Quality bathroom/ensuite with mirrored vanity cabinet

As advertised or by appointment

### **Agent**

## **David Lipman**

0409 663 535

david@morton.com.au

- Audio intercom with security and lift access



# <u>Apartment</u>

2BED- A 803





thorntoncentral.com.au

**THORNTON**