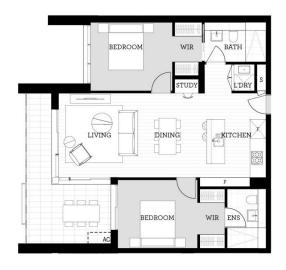

# **Features**

- West facing aspect, views of the Blue Mountains and Penrith
- Entertainers kitchen with stone benchtops, soft close cupboards
- Four burner stove top with stainless steel appliances, dishwasher
- Covered balcony, reverse cycle A/C in living and bedrooms
- Large open living and dining with engineered timber flooring
- Wool-blend carpeted bedrooms, mirrored walk-in robes
- Audio intercom with security and lift access
- Quality bathroom/ensuite with mirrored vanity cabinet