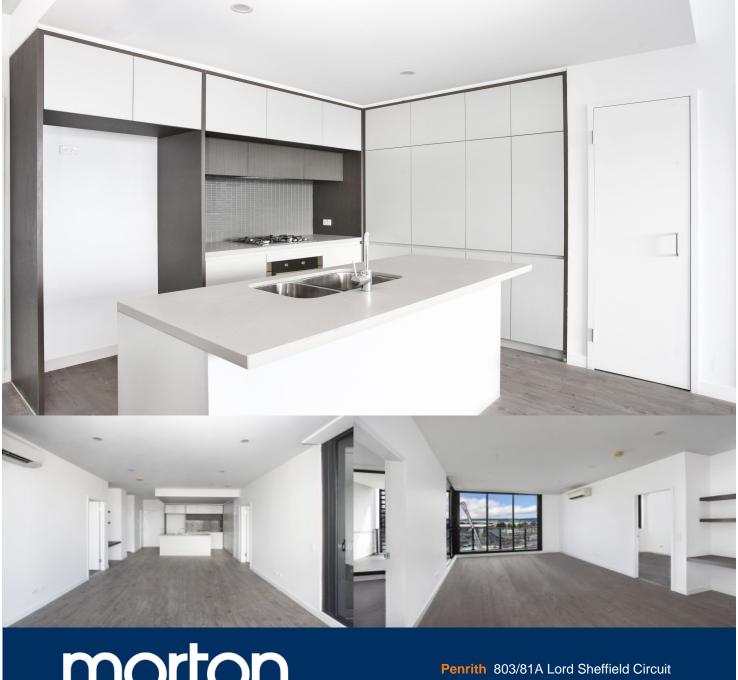

# **Features**

- West facing aspect, views of the Blue Mountains and Penrith
- Entertainers kitchen with stone benchtops, soft close cupboards
- Four burner stove top with stainless steel appliances, dishwasher
- Covered balcony, reverse cycle A/C in living and bedrooms
- Large open living and dining with engineered timber flooring
- Wool-blend carpeted bedrooms, mirrored walk-in robes
- Audio intercom with security and lift access
- Quality bathroom/ensuite with mirrored vanity cabinet