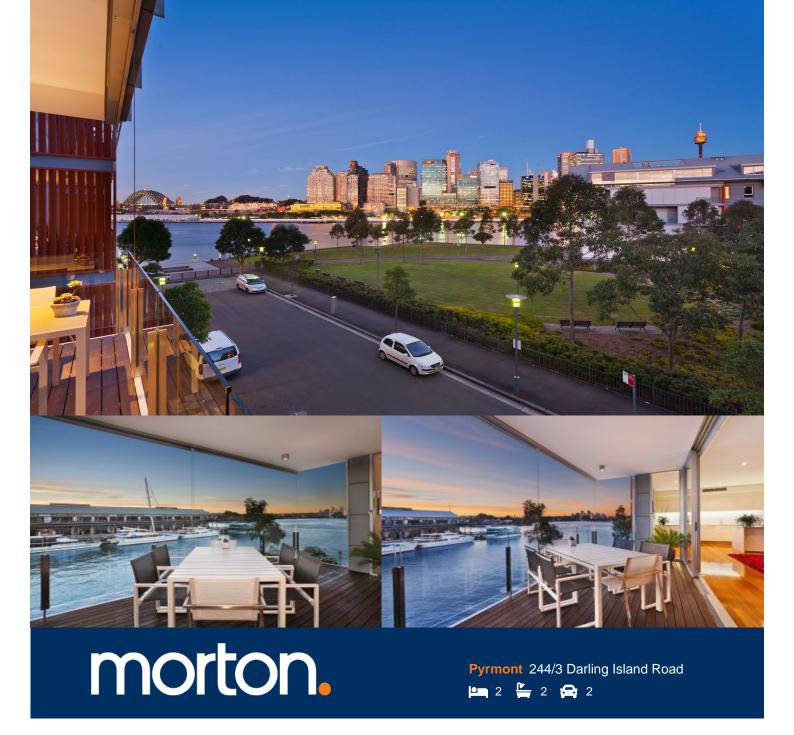

Located on Darling Island's exclusive harbourside peninsula, this open-plan two bedroom apartment will suit those seeking space, privacy and exceptional finishes. Positioned on the water's edge and spanning across the entire floor, this apartment enjoys expansive views of Sydney Harbour, the city skyline and Pyrmont's historic finger wharves.

- Large open plan lounge and dining with soaring ceilings
- Opens to large balcony ideally suited to indoor/outdoor living
- Fantastic natural light throughout, polished timber floors
- Integrated kitchen with stone bench tops and Miele appliances
- King sized bedrooms with superbly crafted ensuites and built-ins
- Both bedrooms access additional balcony with Harbour backdrop
- Additional guest powder room, reverse-cycle dual-zone air-con
- Direct lift access with entry lobby shared with sole neighbour only