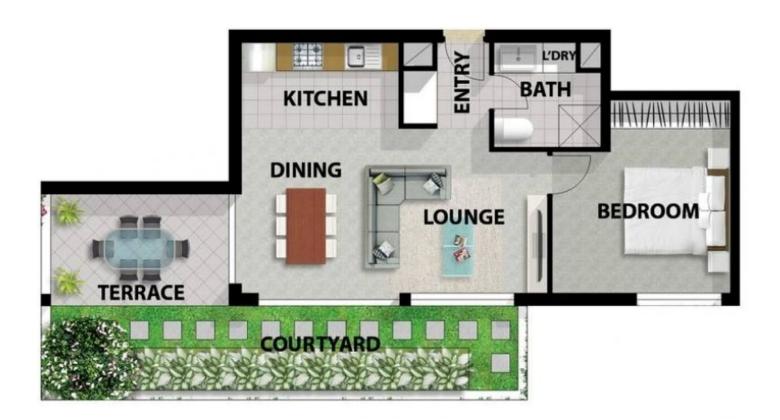

- Light-filled open plan living area
- Superb gourmet kitchen, with stainless steel appliances
- Large private courtyard, perfect for relaxing or alfresco dining
- Spacious bedroom, with built-ins
- Washer/dryer and air conditioning
- Secure building with lift access and security parking