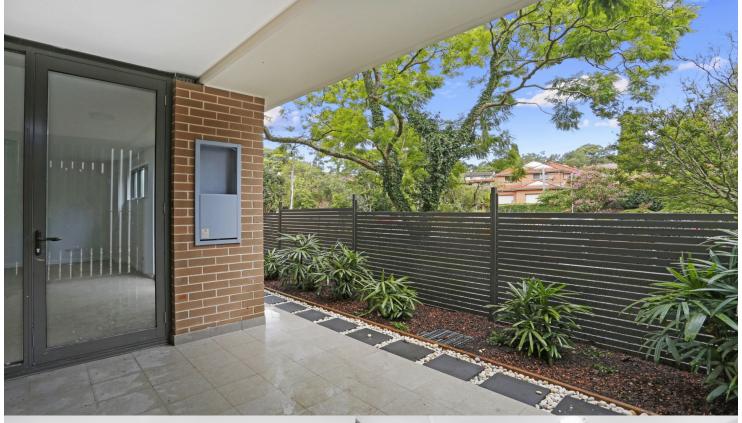

- Light-filled open plan living area
- Superb gourmet kitchen, with stainless steel appliances
- Large private courtyard, perfect for relaxing or alfresco dining
- Spacious bedroom, with built-ins
- Washer/dryer and air conditioning
- Secure building with lift access and security parking