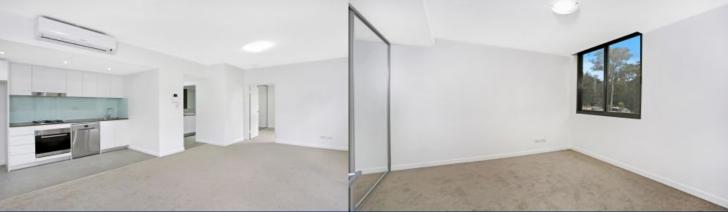

- Light-filled open plan living area
- Superb gourmet kitchen, with stainless steel appliances
- Large private courtyard, perfect for relaxing or alfresco dining
- Spacious bedroom, with built-ins
- Washer/dryer and air conditioning
- Secure building with lift access and security parking