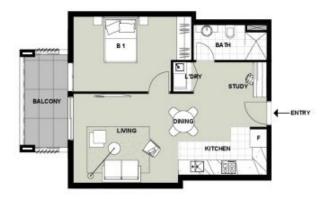

## morton.com.au

 $\bigcirc$ 

| 12 - 16 BURWOOD ROAD<br>BURWOOD HEIGHTS<br>1 BEDROOM . 1 BATHROOM . 1 CARSPACE |                                      |                                      |                                            |                                                               | Laterange ages |                                                                                                                                                                                                                                                                                                                                                                                                                                                                                                                                                                                                                                                                                                                                         |
|--------------------------------------------------------------------------------|--------------------------------------|--------------------------------------|--------------------------------------------|---------------------------------------------------------------|----------------|-----------------------------------------------------------------------------------------------------------------------------------------------------------------------------------------------------------------------------------------------------------------------------------------------------------------------------------------------------------------------------------------------------------------------------------------------------------------------------------------------------------------------------------------------------------------------------------------------------------------------------------------------------------------------------------------------------------------------------------------|
| LEVEL<br>1<br>2<br>3<br>4                                                      | UNIT<br>A202<br>A302<br>A402<br>A502 | LOT 16<br>LOT 19<br>LOT 22<br>LOT 25 | UNIT AREA<br>INTERNAL<br>EXTERNAL<br>TOTAL | 52.73m <sup>2</sup><br>6.27m <sup>2</sup><br>59m <sup>2</sup> |                | 0 1 2 3 4 5<br>Designeer Please note that like the place is a pain only out away<br>any output to the place of the the place is a place only out away<br>before it is a constraint that is not guaranteed. Deviasions are<br>approximate. Charge and suggitations may be and<br>deviated on the place of the guaranteed of the constraint of<br>deviation of the the place of the guaranteed of the constraint of<br>deviation of the second of the constraint of the constraint of<br>deviation of the second of the constraint of the constraint<br>of the constraint of the deviation of the constraint of second<br>the functions degicient is not included with any state. Prospective<br>public sets (place of the law on equals. |