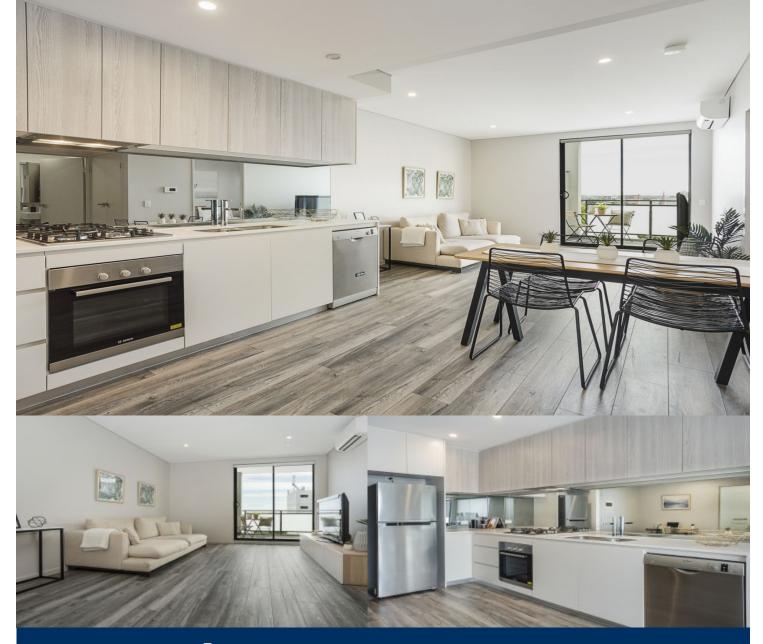

## morton.

Located on the second top level of the 'Monte' building (on the corner of the intersection between Burwood Road and Liverpool Road), this near new boutique unfurnished one bedroom apartment offers a great package with unbeatable value. (Furnished option available, please contact agent for enquiry)

Bright, well-appointed floor plan with oversized bedroom. Timber flooring throughout the living area with which lead to a sunbathed balcony that boasts uninterrupted leafy district views.

Geographically located in the central location at inner-west, provides easy access to major shopping centers cafes and restaurants in Burwood and surrounding suburbs. Multiple bus routes (418, 420, 420N, 464, 466, M41) offers great convenience for access to public transportation.

Feature includes:

Burwood 402/12-16 Burwood Road