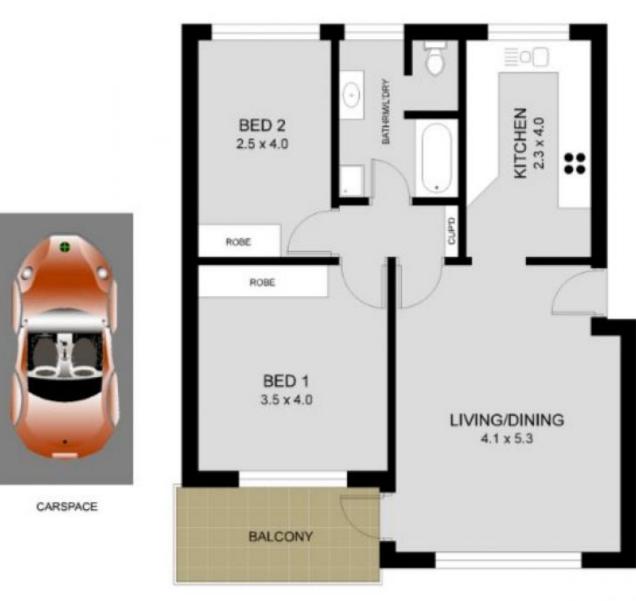

## 11/10 WESTLEIGH STREET

# NEUTRAL BAY

PLANS ARE INDICATIVE OF LAYOUT AND SHOULD NOT BE TAKEN AS AN EXACT REPRESENTATION OF THE PROPERTY, DIMENSIONS AND ASPECT ARE APPROXIMATE.