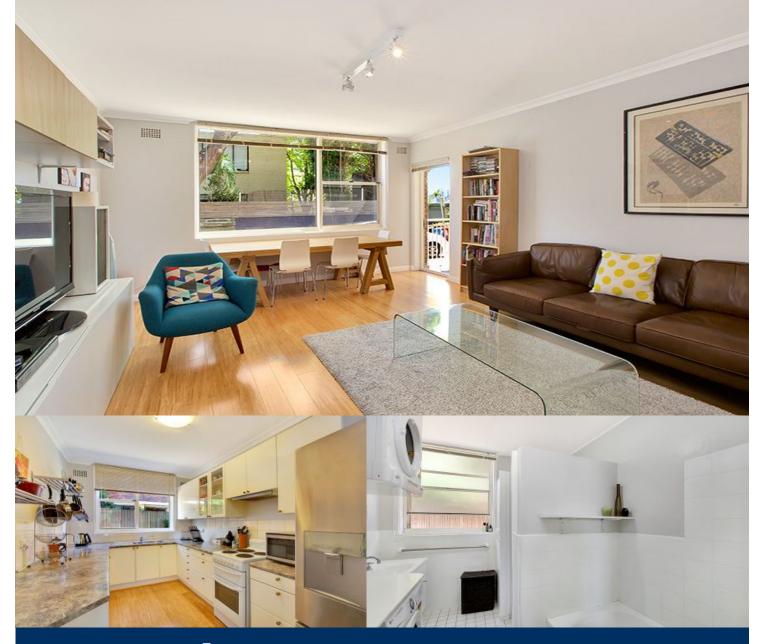

# morton.

Holding deposit received. All future inspections cancelled.

Situated on the ground floor this two bedroom security apartment is in a sought after complex positioned in a quiet and secure street surrounded by park land and in close proximity to limitless amenities on military road. It offers a lifestyle of unbeatable convenience in a peaceful and quiet location.

- Well equipped kitchen with electric cooking
- Wooden floorboards
- Internal laundry facilities in the bathroom
- Open plan living and dining areas
- Car space in close proximity to the entrance
- Private balcony opening from the main living area
- Access to an outdoor common area with clotheslines