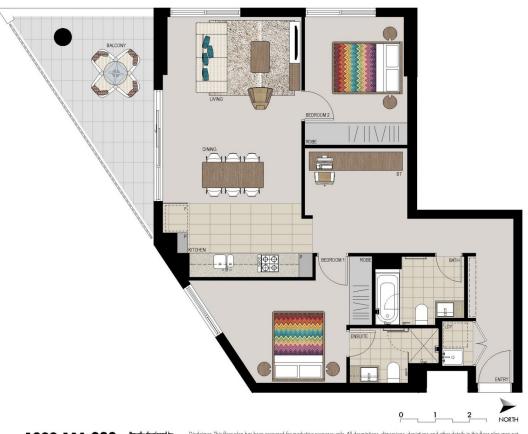

## **APARTMENT FEATURES**

- Reverse cycle air conditioning
- Stainless steel kitchen appliances
- Stone bench tops, mirror splash backs
- Wool carpets, efficient LED down lights
- Data/TV points in living and main bedroom
- Recessed mirrored cabinets in bathroom
- Separate study area & internal laundry
- Large open plan living/dining, opens onto balcony
- Double bedroom including built-in wardrobe
- Secure car space in building, lift with intercom

# **APARTMENT 801 LOT 49** 2 BED + STUDY

Internal 84sqm External 13sqm 97sqm Total

1300 111 088
www.washingtonpark.com.gu www.washingtonpark.com.au

Disdaimer: This floor plan has been prepared for marketing purposes only. All descriptions, dimensions, depictions and other details in this floor plan may not be to scale and may vary from the property as built. Your attention is drawn to the special conditions of the contract for sale of land. No third party has any authority to make or give any representation or warranty in addition to the property unless the representation or warranty is confirmed by Equec Communities No. 4 Py Limited and included in the contract for sale of land.