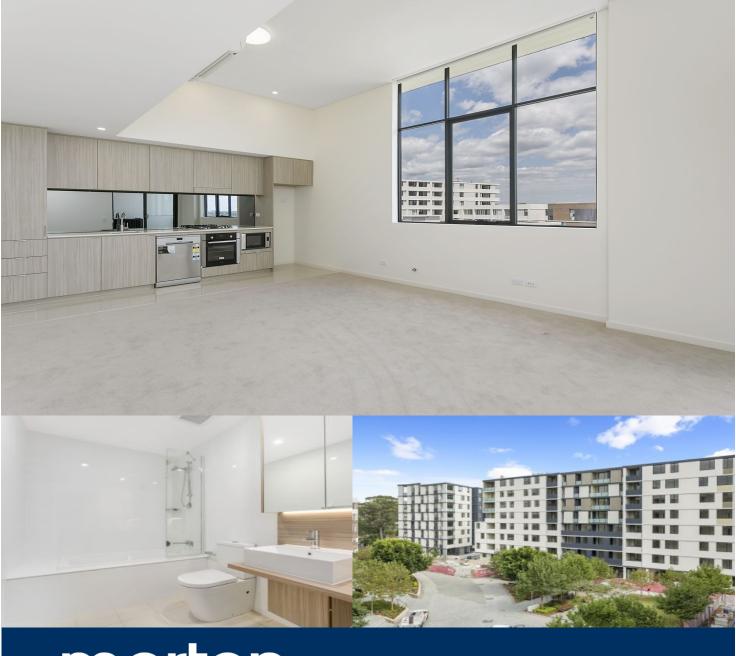

morton.

Riverwood 627/5 Vermont Crescent

Located in "Lakeview", the latest stage of Washington Park, the fantastic apartments offer a brand new lifestyle in a beautiful, quiet and master planned community. With easy access to the M5 and only 20kms to the CBD. Set for completion in early 2018, we have selection of one-bedroom units which represent the upper echelon of apartment living.

## **APARTMENT FEATURES**

- Reverse cycle air conditioning
- Stainless steel kitchen appliances
- Stone bench tops, mirror splash backs
- Wool carpets, efficient LED down lights
- Data/TV points in living and main bedroom
- Recessed mirrored cabinets in bathroom
- Separate study area & internal laundry
- Large open plan living/dining, opens onto balcony
- Double bedroom including built-in wardrobe
- Secure car space in building, lift with intercom
- Water usage charges to be paid by the tenant