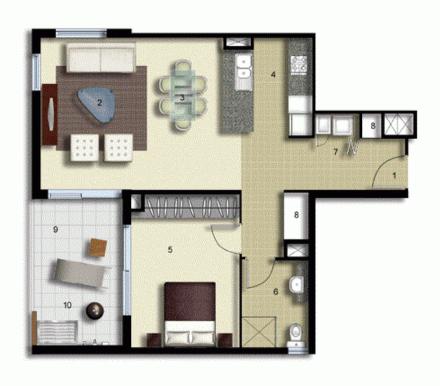

ENTRY 1

LIVING 2

DINING 3

KITCHEN 4

BEDROOM 5

BATHROOM 6

LAUNDRY 7

LINEN 8

TERRACE 9

CLOTHES DRYING 10

LEVEL 07

## Palermo

UNIT: 710

TYPE: 1 Bedroom

UNIT AREA: 65.0 sqm

OUTDOOR AREA: 11.0 sqm

2.5 58