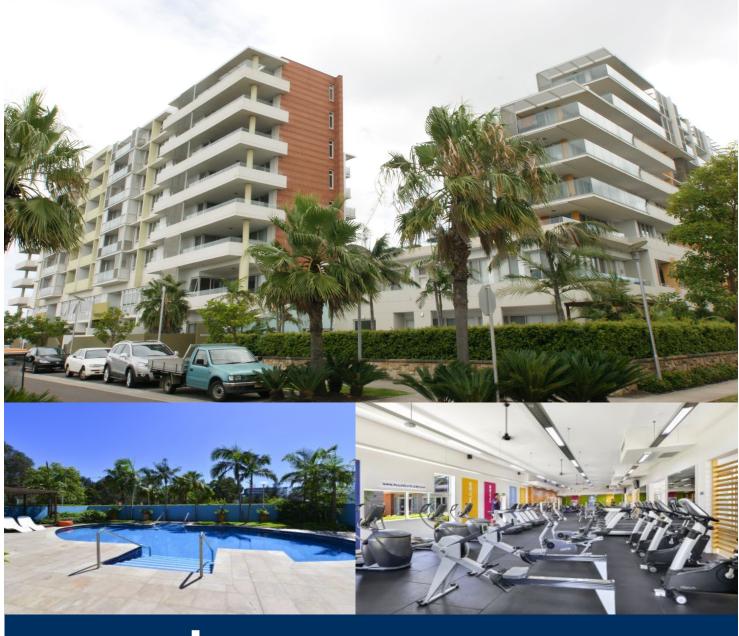

## Morton RE

rentals@morton.com.au

The Waterfront is located moments to Sydney Olympic Park main venues, train station, Bicentennial Park and Millennium Parklands. Located in Palermo, this is your opportunity to move into this one bedroom apartment only a short stroll from The Promenade and The Piazza.

## Apartment features:

- Located on level seven facing the Palermo Courtyard
- Combined living and dining room
- Reverse cycle air conditioning
- Full size kitchen with stainless steel appliances
- Gas cooking and lots of cupboard space
- Great size bedroom with huge built-in wardrobe
- Laundry room and clothes dryer
- Secure undercover car space and a storage cage
- Palermo building includes exclusive gym and pool