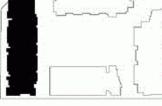

### Allen Jack+Cottier

or. All knyouts are indicative only, and autopath to change. Dacio

| UNIT:         | 565       |
|---------------|-----------|
| TYPE:         | 2 Bedroom |
| UNIT AREA:    | 109.0 sqm |
| OUTDOOR AREA: | 18.0 sqm  |

## PALERMO

ł

7

8

ENTRY

MAIN BEDROOM

BATHROOM

BEDROOM 2

ENSUITE

LAUNDRY

LINEN

TERRACE CLOTHES DRYING

9

10

12

11