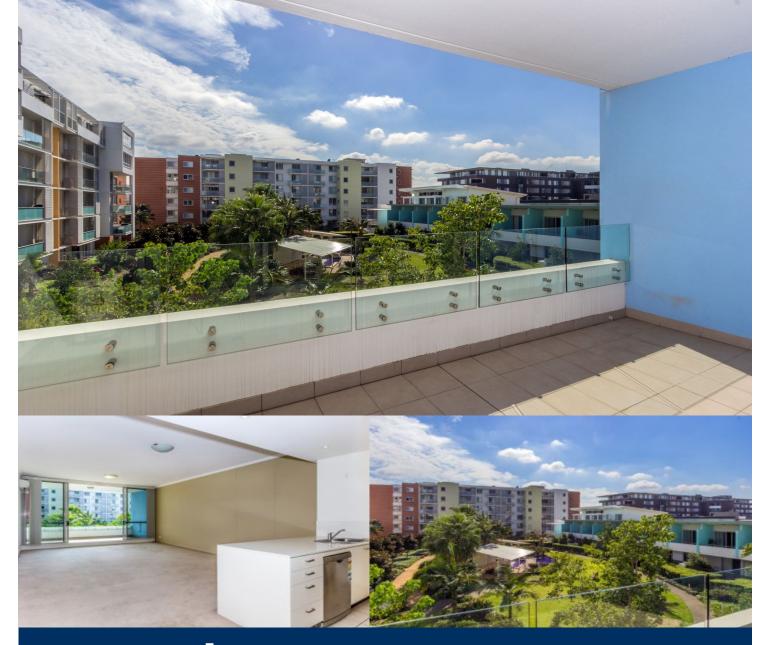

# morton.

Located in Palermo at The Waterfront, here is your opportunity to move into this very neat two bedroom apartment. A short stroll to The Piazza, local restaurants, convenience store, pharmacy, public transport off Hill Road and ferry service to Parramatta and City CBD. The Waterfront is located moments to Sydney Olympic Park main venues and train station, Bicentennial Park and Millennium Parklands.

- Northerly aspect with large balcony
- Separate living area
- Split system air conditioning
- Generous size bedrooms with built ins
- Spacious modern kitchen
- Stone bench tops, stainless steel appliances and gas cooking
- Audio visual intercom
- Separate internal laundry with dryer
- Single car space with a storage cage