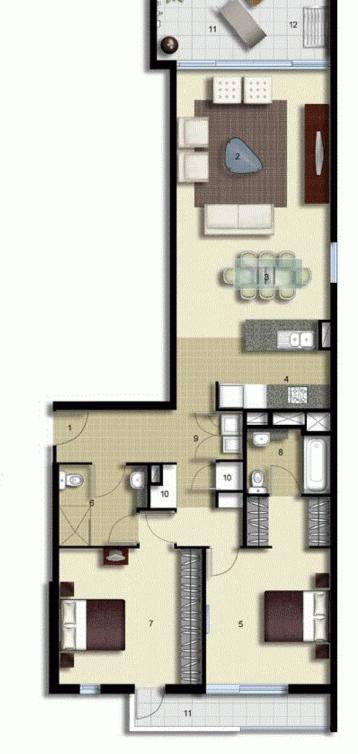

### Allen Jack+Cottier

or. All knyouts are indicative only, and autopath to change. Dacio

| UNIT:         | 565       |
|---------------|-----------|
| TYPE:         | 2 Bedroom |
| UNIT AREA:    | 109.0 sqm |
| OUTDOOR AREA: | 18.0 sqm  |

## PALERMO

ł

7

8

ENTRY

MAIN BEDROOM

BATHROOM

BEDROOM 2

ENSUITE

LAUNDRY

LINEN

TERRACE CLOTHES DRYING

9

10

12

11