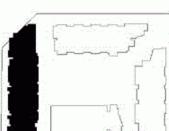

### Allen Jack+Cottier

or. All knyouts are indicative only, and autopath to change. Dacio

| UNIT:         | 565       |
|---------------|-----------|
| TYPE:         | 2 Bedroom |
| UNIT AREA:    | 109.0 sqm |
| OUTDOOR AREA: | 18.0 sqm  |

## PALERMO

ł

7

8

ENTRY

MAIN BEDROOM

BATHROOM

BEDROOM 2

ENSUITE

LAUNDRY

LINEN

TERRACE CLOTHES DRYING

9

10

12

11