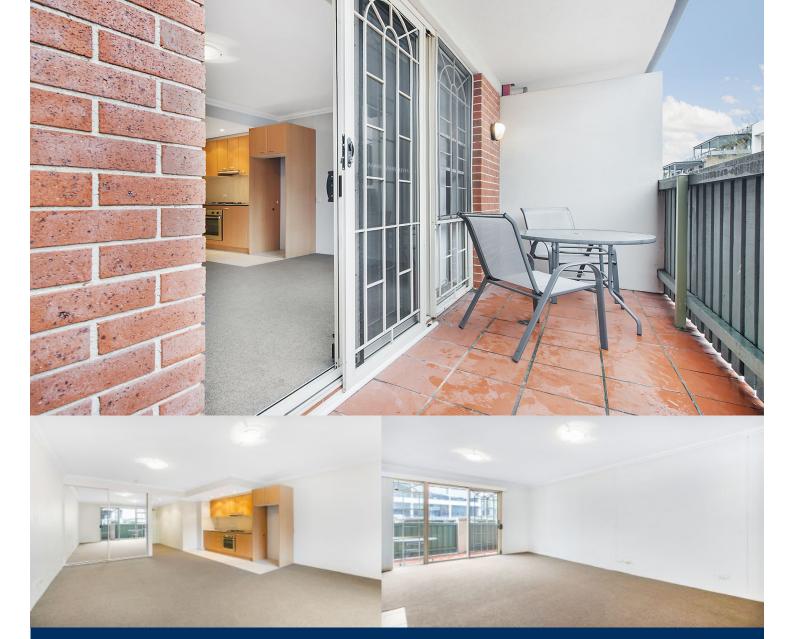

# morton.

Holding deposit received, all future inspections cancelled.

This spacious and elevated studio apartment is located right in the heart of vibrant Crows Nest in the Village Green complex. Being just a moments walk to restaurants, cafes and city transport, this generously proportioned and situated studio apartment is located on the ground floor of a small boutique block. It offers the benefits of a low maintenance lifestyle in a rarely surpassed convenient urban location.

- Stylish granite gas kitchen
- Carpet throughout
- Fully tiled bathroom
- Internal laundry with dryer provided
- East facing balcony
- 42 Square metres including balcony
- Built-in wardrobes
- Secure building with intercom and lift access