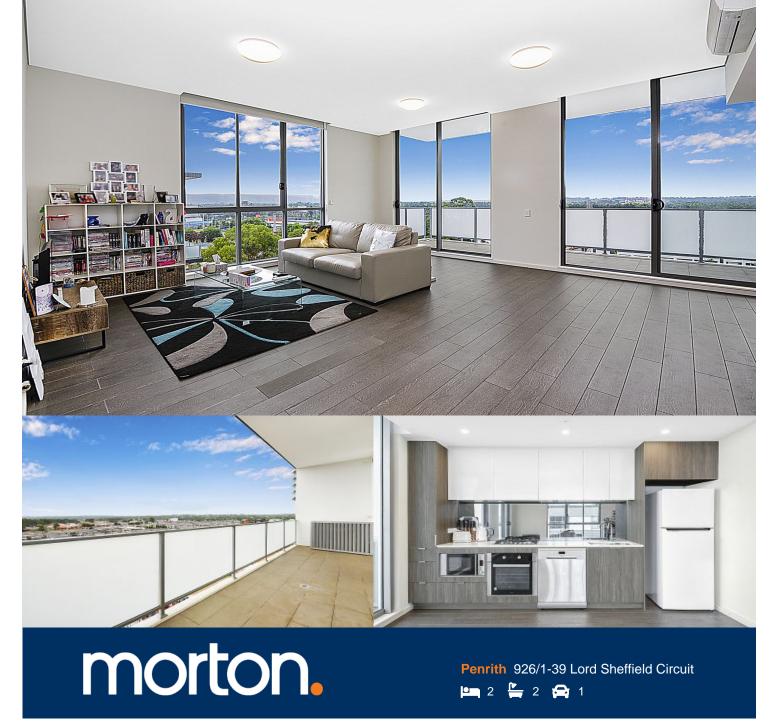

Begin your home ownership dream in style and be the first to experience all the space, quality and lifestyle benefits of this spacious executive apartment. Positioned within Thornton Estate's recently completed Harts Landing complex and capturing spectacular mountain and district panoramas, the smartly appointed residence is ideally suited to those seeking a sleek designer living space in mint condition with low maintenance appeal.

- Ideal top floor position that takes full advantage of the outlook
- North-east aspect with 180-degree views to the mountain ranges
- Crisp and fresh interiors feature a light filled open design
- Large balcony perfect for entertaining
- Quality kitchen equipped with sleek appliances
- Beautiful timber floor tiles in living and high traffic areas
- Security basement car space, lock-up storage cage on title
- Access to the community playground and BBQ facilities