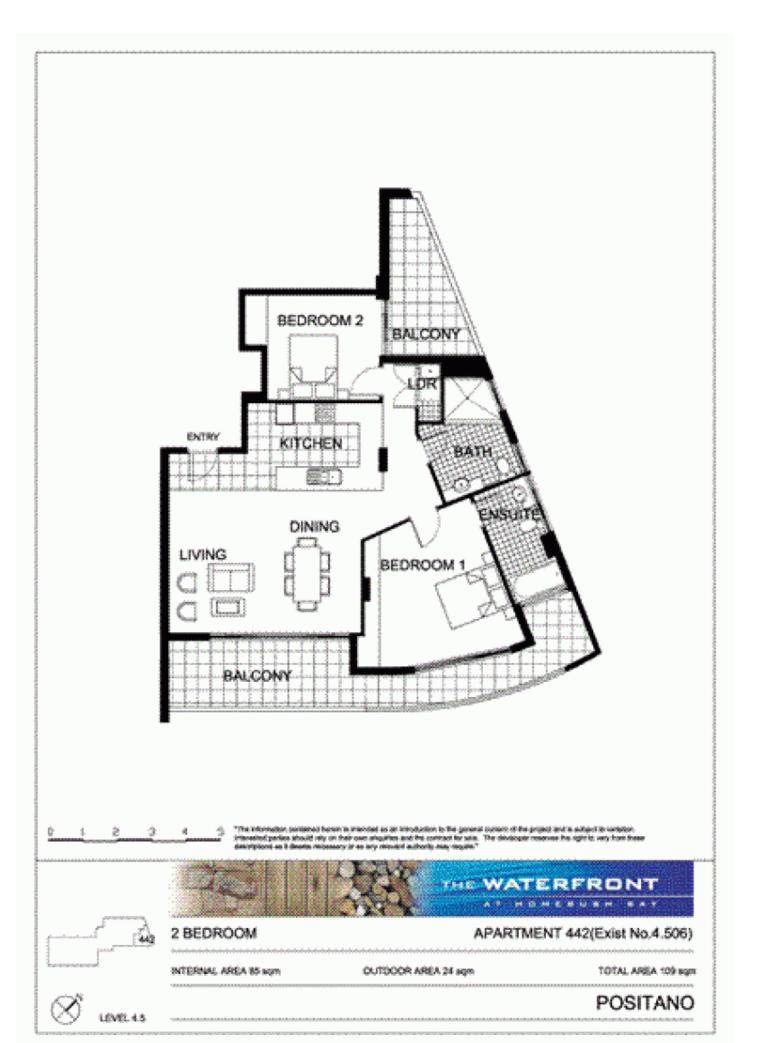

### Apartment features:

- Combined living room flowing onto balcony
- Full size kitchen with plenty of cupboard space
- Stainless steel appliances
- Main bedroom with en-suite
- Laundry room and clothes dryer
- Single security undercover car space.