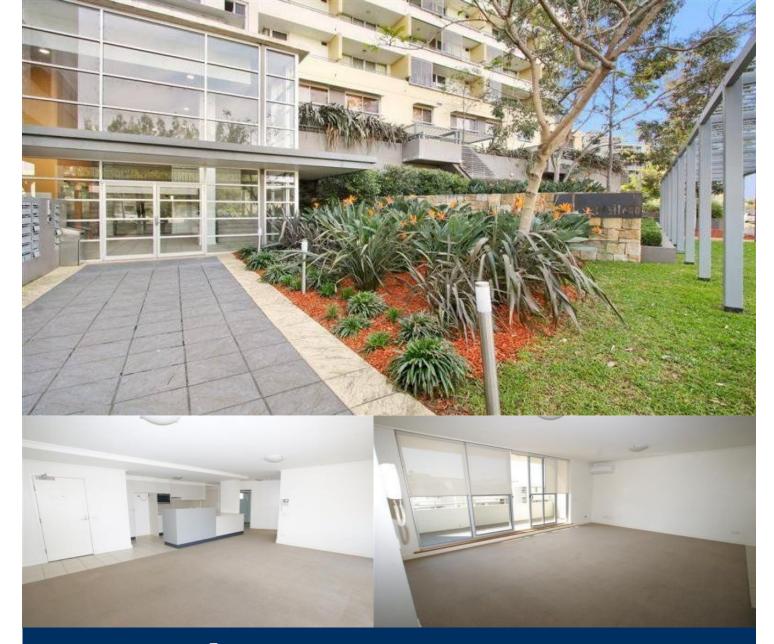

# morton.

Located in Positano at The Waterfront, here is your opportunity to move into this spacious two bedroom apartment. A short stroll to The Piazza, local restaurants, convenience store, pharmacy, public transport off Hill Road and ferry service to Parramatta and City CBD. The Waterfront is located moments to Sydney Olympic Park main venues and train station, Bicentennial Park and Millennium Parklands.

### Apartment features:

- Combined living room flowing onto balcony
- Full size kitchen with plenty of cupboard space
- Stainless steel appliances
- Main bedroom with en-suite
- Laundry room and clothes dryer
- Single security undercover car space.