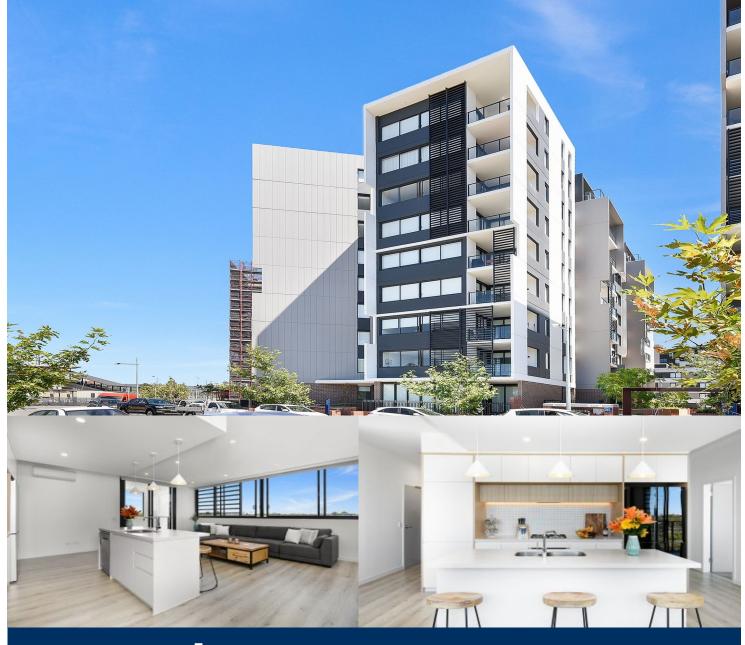

morton.

Penrith 210/81A Lord Sheffield Circuit

**2** 🚔 2 😭

Built in September 2017, this apartment located in the hub of Penrith. Thornton offers convenient apartment living in a master planned community only metres from the Penrith rail hub, Westfield shopping centre and local parks.

## Features

- Southeast facing covered balcony, A/C in the living and bedrooms
- Eat-in kitchen with stone benchtops, soft close cupboards
- Four burner stove top with stainless steel appliances, dishwasher
- LED lighting, large covered balcony, reverse-cycle air conditioning
- Open living and dining with engineered timber flooring
- Wool-blend carpeted bedrooms, mirrored built-in robes
- Quality bathroom/ensuite with mirrored vanity cabinet
- Large internal laundry with dryer