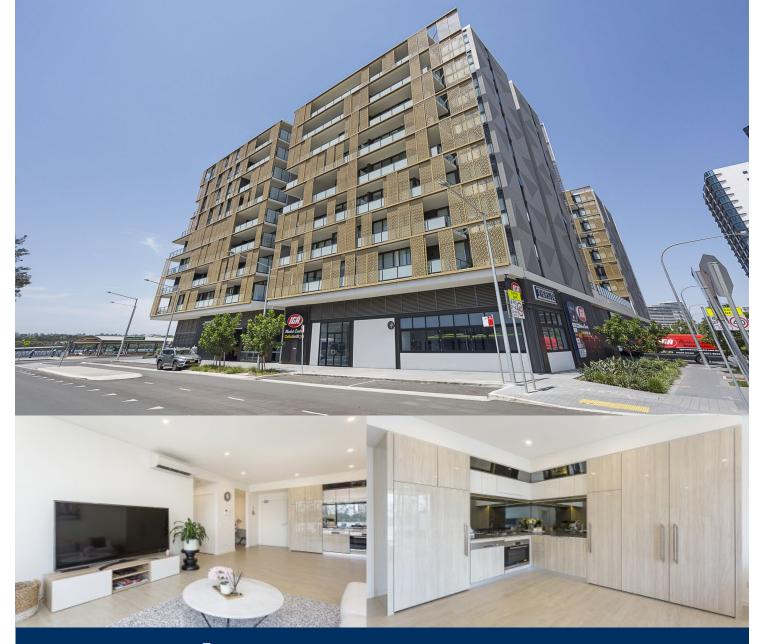

## morton.

Jewel is the new iconic gateway that connects the Sydney Harbour to Wentworth Point. Ideally positioned at the northern tip of the peninsular, Jewel is opposite to the ferry wharf, bus stops and rests above the Pierside retail precinct that includes restaurants, health care, beauty and an IGA supermarket.

Apartment features:

- Huge covered entertainers balcony with water views
- Gas kitchen with stone/Corian benchtops, soft closing cupboards
- LED lighting, split system reverse cycle air conditioning
- Open living and dining with timber look ceramic tiles
- Lounge room with gas point and MATV and payTV points
- Wool-blend carpeted bedroom, mirrored built-in robes
- Internal laundry with dryer
- Audio intercom with lift access, parking & storage
- Bathroom with ceramic wall and floor tiles, mirrored vanity cabinet
- On-site building manager, common landscaped courtyard