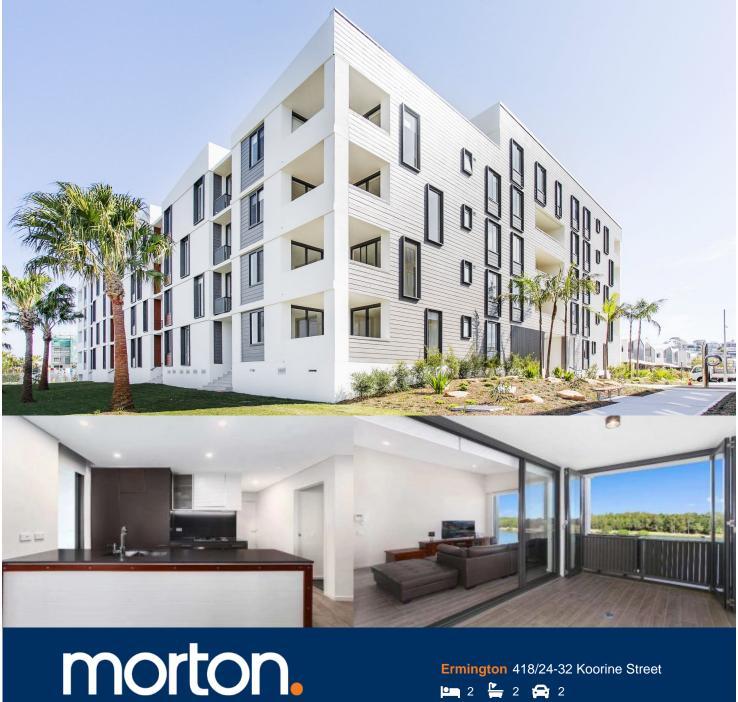

Located in the new urban hub of Royal Shores, Sirocco offers lifestyle apartment living within the masterplanned community in Ermington. Perched on the waters edge, Sirocco offers easy access to the river, cycleway and parks.

### Apartment features:

- Reverse cycle air conditioning
- Stainless steel kitchen appliances
- Stone bench tops, mirror splash backs
- LED under cupboard lighting
- Wool blend carpets, efficient LED down lights
- Data/TV points in living and main bedroom
- 2 car spaces + storage cage

Available: 4 March 2019

To register your interest and be kept up to date with inspections times, please click "Email Agent" or book an

morton.com.au