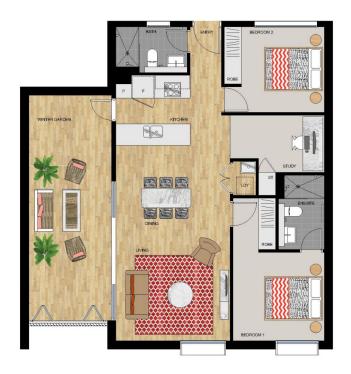

# APARTMENT 418 LOT 104

2 BEDROOM + STUDY

| Internal (Including Winter Garden) | 104 sqm |
|------------------------------------|---------|
| Total                              | 104 sqm |

SIROCCO II - LEVEL 4

Disclaimer: This floor plan has been prepared for marketing purposes only, All descriptions, dimensions, depictions and other details in this floor plan may not be to ead and may surp from the property as halk. For attention is denso to the special conditions of the contract for all sed and. No third parp has any authority to make or give any representation or warranty in relation to the property unless the representation or warranty is confirmed by the windows and included in the contract for size of the property and the prope