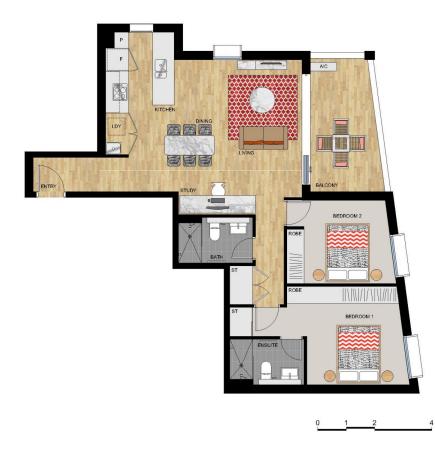

### APARTMENT 207 LOT 20

2 BEDROOM

SIERRA - LEVEL 2

N -

Dischance: This floor plus has been prepared for marketing purposes only. All descriptions, dimensions, depictions and other details in this floor plus may not be to cade and may vary from the property as balls. Your attention is drawn to the special conditions of the contract for ade al land. No third party has any analosity to make or gives any representation or warmary in relation to the property unless the representation or warrange is confirmed by the vendees and included in the contract for used flund. Data Izmach: 201/2014 Revision: C