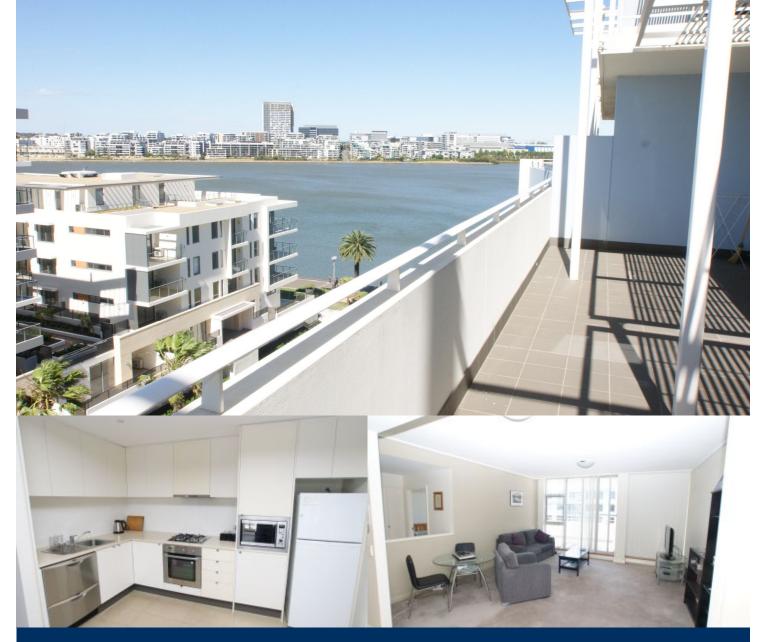

morton.

Wentworth Point 846/2 The Crescent

Located in Lipari at The Waterfront, here is your opportunity to move into this immaculate one bedroom apartment. A short stroll to The Piazza, local restaurants, convenience store, pharmacy, public transport off Hill Road and ferry service to Parramatta and City CBD. The Waterfront is located moments to Sydney Olympic Park main venues and train station, Bicentennial Park and Millennium Parklands.

With sunny North East aspect, this tidy contemporary apartment provides a rare balance between indoor/outdoor spaces. Large 28 sqm balcony with gorgeous water views make it very suitable to provide alfresco entertaining.

- Good presentation
- Good size bedroom with walk-in wardrobe
- Study nook
- Ducted air conditioning
- Space efficient kitchen, stone benchtops, stainless steel appliances with microwave and dishwasher
- Tandem car space in secure basement and storage cage