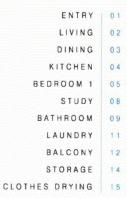

## Unit 846

Lot Number 141
Type 1 Bedroom

Unit Area 62m² Balcony 28m²

Total 90m<sup>2</sup> Scale 1:100

PAYCE

Disclaimer: All Layouts are indicative only, and subject to change.

0

2.5