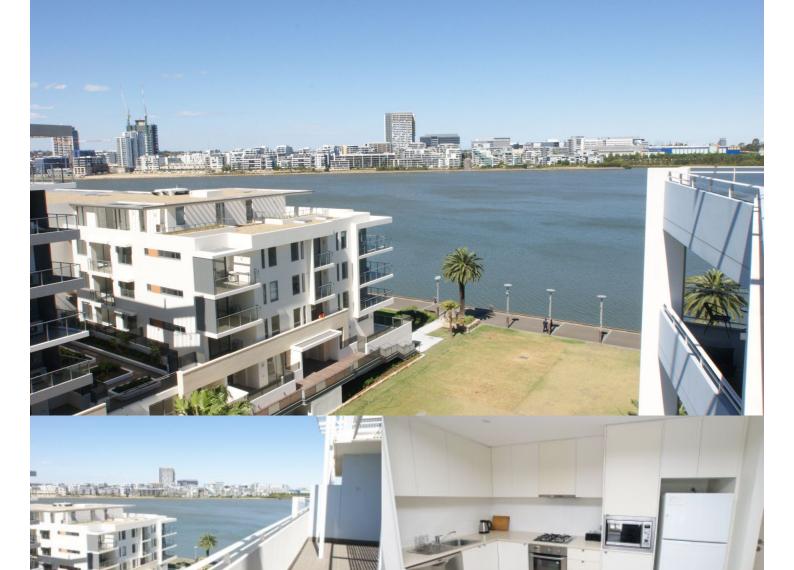

Wentworth Point 846/2 The Crescent

Located in Lipari at The Waterfront, here is your opportunity to move into this immaculate one bedroom apartment. A short stroll to The Piazza, local restaurants, convenience store, pharmacy, public transport off Hill Road and ferry service to Parramatta and City CBD. The Waterfront is located moments to Sydney Olympic Park main venues and train station, Bicentennial Park and Millennium Parklands.

With sunny North East aspect, this tidy contemporary apartment provides a rare balance between indoor/outdoor spaces. Large 28 sqm balcony with gorgeous water views make it very suitable to provide alfresco entertaining.

- Good presentation
- Good size bedroom with walk-in wardrobe
- Study nook
- Ducted air conditioning
- Space efficient kitchen, stone benchtops, stainless steel appliances with microwave and dishwasher
- Tandem car space in secure basement and storage cage