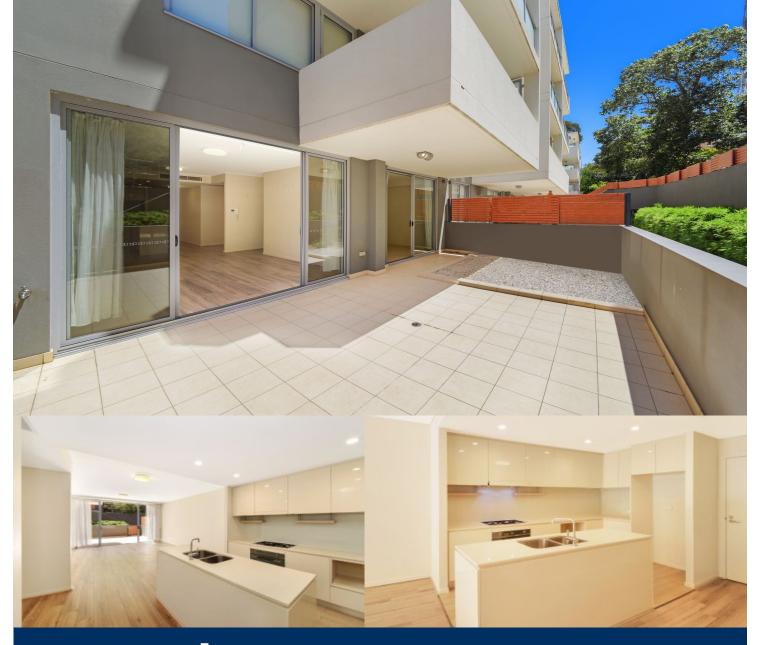

# morton.

Greenwich 2203/1-8 Nield Avenue

Holding deposit taken. Future inspections cancelled

This stunning ground floor apartment comes with a lifestyle to match, delivering a house-like floorplan with private entry from the street and sprawling north-east aspected outdoor spaces. Smart, contemporary and luxurious, its over-sized interiors guarantee perfect comfort with their generous dimensions, high end finishes and thoughtful extras including a study nook. Only a few easy steps to express city bus services and within walking distance of the Royal North Shore Hospital, parklands and St Leonards rail and eatery district.

- Superb security building with multiple visitors parking
- Lift access from its secure parking and storage cage
- Generous open plan living and dining, study nook
- Superb stone island gas kitchen, Smeg appliances
- High ceilings, ducted air conditioning
- Spacious master bedroom with courtyard access and robes
- Internal laundry
- Pet friendly