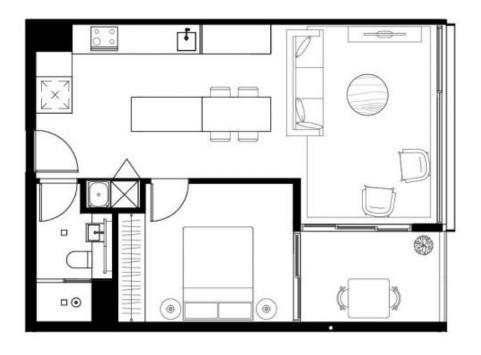

- Well-proportioned light-filled living area
- This one Bedroom apartment is overlooking the courtyard
- Elegant kitchen with premium Miele appliances and gas cooking
- Calcutta marble counter tops and splashback
- Wide oak timber floors in living area
- Split system air-conditioning
- Good size balcony with glass aluminium louvres
- Secure car space and separate storage