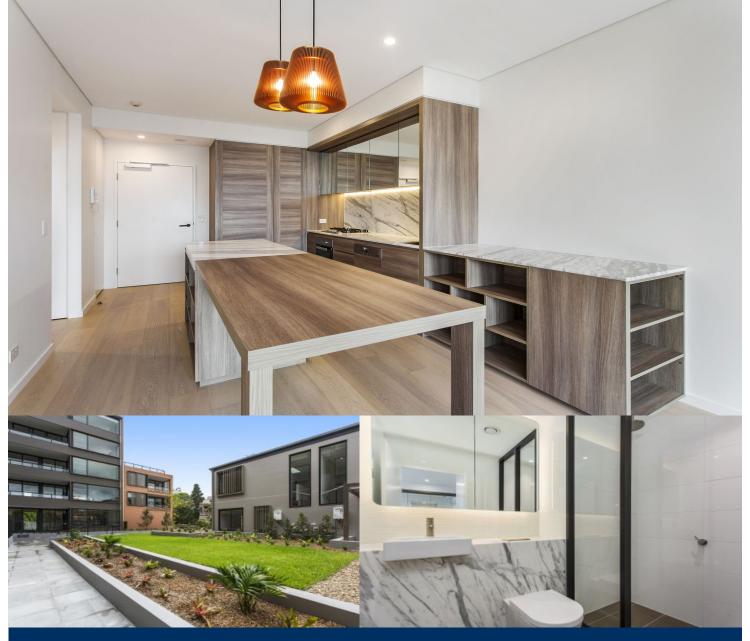

## morton.

Mosman 111/116 Belmont Road

Leased after first open. All future inspections cancelled.

Designed by award winning architects Bates Smart with elegant exterior finishes, each floor plan has been individually designed to maximise the intrinsic value of its position. Natural palettes in soft and rich tones are created by the quality choices sourced for this space.

- Well-proportioned light-filled living area
- This one Bedroom apartment is overlooking the courtyard
- Elegant kitchen with premium Miele appliances and gas cooking
- Calcutta marble counter tops and splashback
- Wide oak timber floors in living area
- Split system air-conditioning
- Good size balcony with glass aluminium louvres
- Secure car space and separate storage