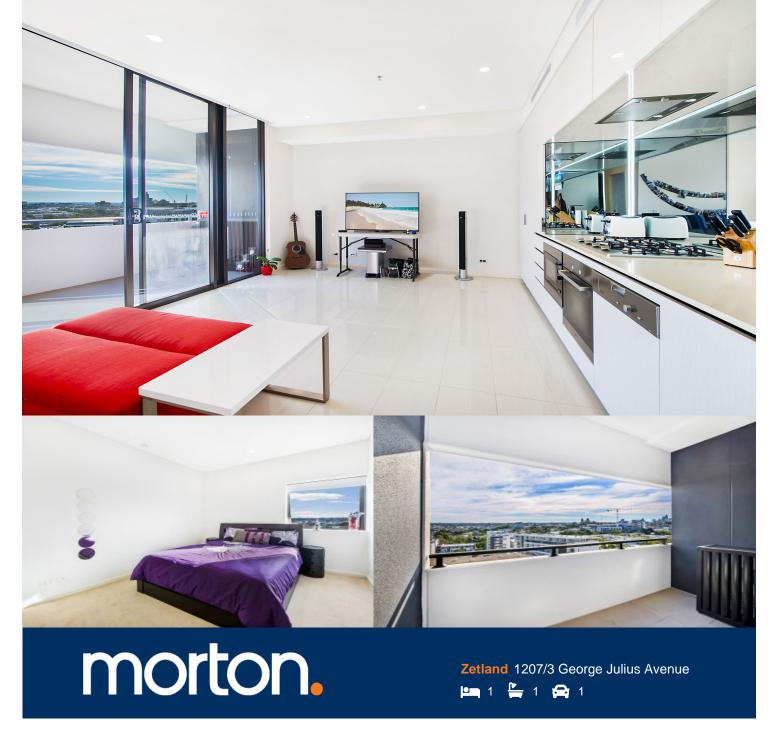

Located in the vibrant Victoria Park precinct, just 3km from the CBD, the Platinum development by Payce is sophisticated urban living at its best. Platinum's five buildings surround a beautifully landscaped 1,930sqm elevated garden incorporating an alfresco dining and barbecue area, intimate pavilions for relaxing and an Asian-inspired bamboo grove.

- State of the art health club featuring pool, gymnasium, steam and massage rooms  $% \left( 1\right) =\left( 1\right) \left( 1\right)$
- Stainless steel Miele appliances
- LED lighting throughout
- Stone bench tops, mirrored splash back
- Data/TV points in living and main bedroom
- Security building, Video intercom
- Air conditioning throughout