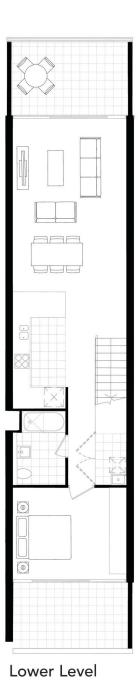

## Unit Number 6.11 8.11 10.11 2 Bedroom + Study

### Estimated Apartment

| Strata Area   | 135m <sup>2</sup> |
|---------------|-------------------|
| Internal Area | 94m <sup>2</sup>  |
| External Area | 28m <sup>2</sup>  |
|               |                   |

Upper Level