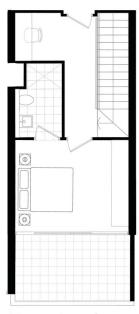

## Unit Number 6.11 8.11 10.11 2 Bedroom + Study

### Estimated Apartment

| Strata Area   | 135m <sup>2</sup> |
|---------------|-------------------|
| Internal Area | 94m <sup>2</sup>  |
| External Area | 28m <sup>2</sup>  |
|               |                   |

Upper Level