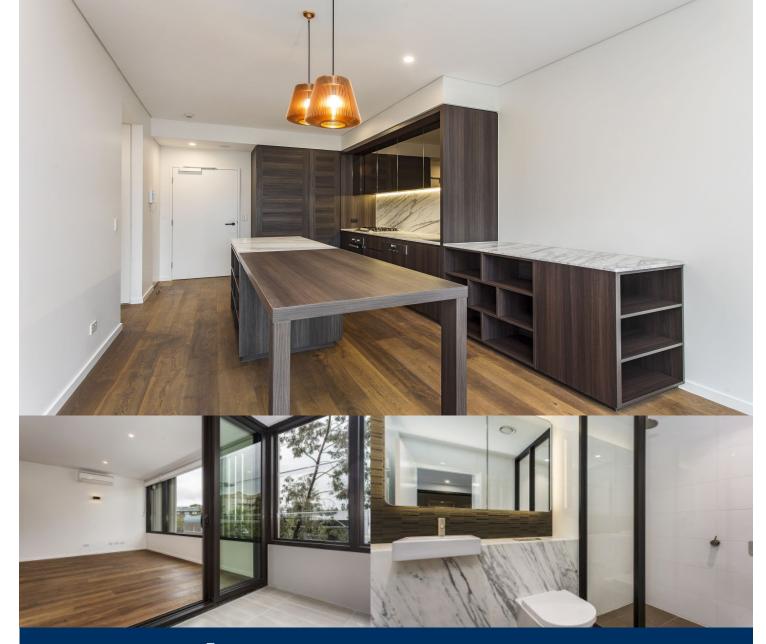

# morton.

Deposit taken, future inspections cancelled.

Designed by award winning architects Bates Smart with elegant exterior finishes, each floor plan has been individually designed to maximise the intrinsic value of its position. Natural palettes in soft and rich tones are created by the quality choices sourced for this space.

- Well-proportioned light-filled living area
- Elegant kitchen with premium Miele appliances and gas cooking
- Calcutta marble counter tops and splashback
- Wide oak timber floors in living area
- Split system air-conditioning
- Good size balcony with glass aluminium louvres
- Leafy outlook and acoustic windows
- Secure car space and separate storage